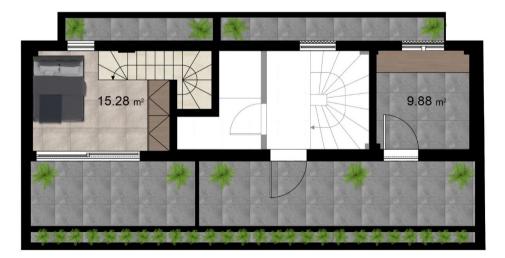

### Apt D1

| Bedroom     | 1        |
|-------------|----------|
| Bathroom    | 1        |
| Living Area | 31,29 m² |
| Balcony     | 12,74 m² |

Apt D2

VITRUVIUS development investment

| Bedroom     | 1                    |
|-------------|----------------------|
| Bathroom    | 1                    |
| Living Area | 36,09 m <sup>2</sup> |
| Balcony     | 15,28 m <sup>2</sup> |