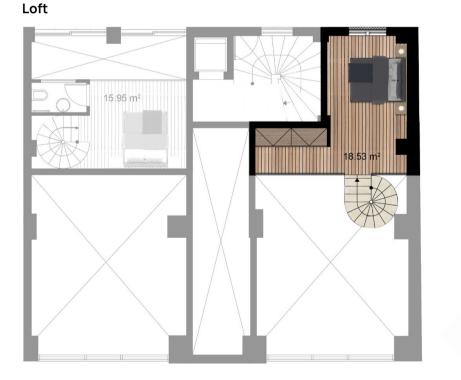

# 5<sup>th</sup> - 6<sup>th</sup> Floor Duplex

| Bedroom     | 1                    |
|-------------|----------------------|
| Bathroom    | 1                    |
| Living Area | 51,34 m²             |
| Balcony     | 45,82 m <sup>2</sup> |