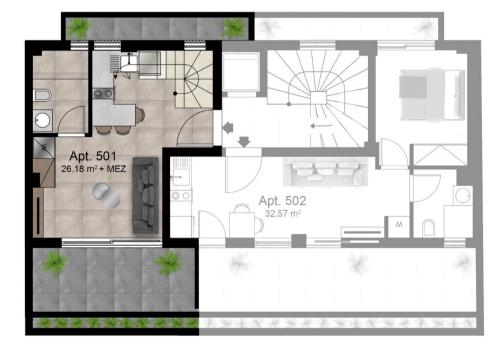

| 4тн FLOOR |                      | 5тн FLOOR                  |                      |
|-----------|----------------------|----------------------------|----------------------|
| D1        | 31.29 m <sup>2</sup> | E1 (LOFT)*                 | 51.34 m <sup>2</sup> |
| D2        | 22.97 m <sup>2</sup> | E2                         | 32.57 m <sup>2</sup> |
| D3        | 36.09 m <sup>2</sup> | * Exclusive use of Terrace |                      |

| Bedroom     | 1                    |
|-------------|----------------------|
| Bathroom    | 1                    |
| Living Area | 32,57 m <sup>2</sup> |
| Balcony     | 23,5 m <sup>2</sup>  |