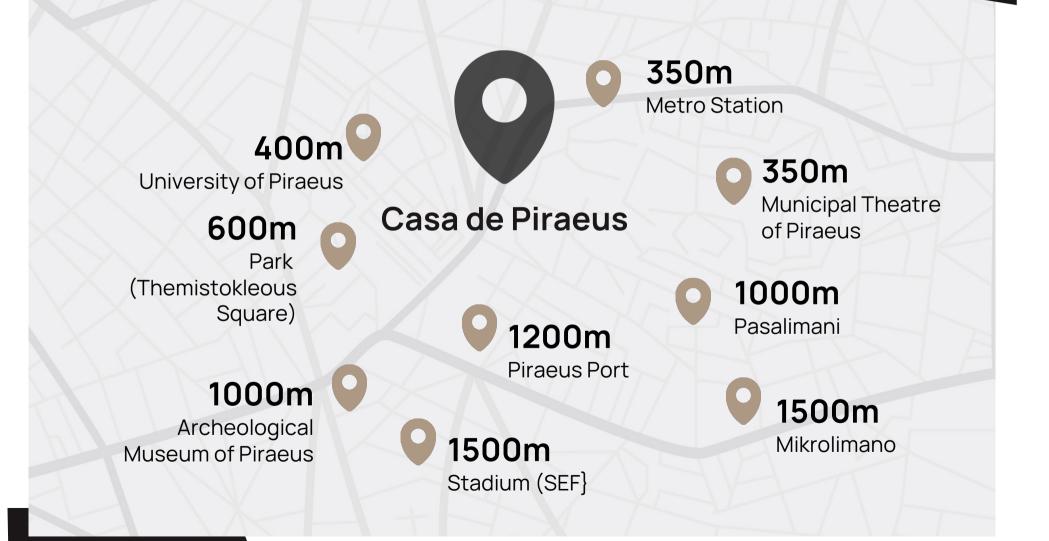

hile the redevelopment of the Themistokleous Coast in Piraeus is underway.

Piraeus is becoming a magnet for investment interest in green offices and is beginning to attract companies from many sectors of activity. The old industrial buildings offer an ideal location for the construction of new office complexes at a time when demand still far outstrips supply.

Piraeus Port Plaza, delivered in 2020, consists of three building blocks with a gross structural area of 82,885  $m^2$ 

Moving towards Piraiki, after Pasalimani, another redevelopment is planned by the municipality. The overhauling of the coastal front of Akti Themistokleous in Piraeus is on track, with the project being included in the Recovery and Resilience Fund with a total budget of 25 million euros.

## Points of interest







## The apartments

| GROUND FLOOR                |                      | 1st FLOOR |                      |
|-----------------------------|----------------------|-----------|----------------------|
| G1 (LOFT) *                 | 40,30 m <sup>2</sup> | A1        | 27.77 m <sup>2</sup> |
| G2 (DUPLEX) *               | 65.60 m <sup>2</sup> | A2        | 30.12 m <sup>2</sup> |
| G3 (LOFT) *                 | 69.88 m <sup>2</sup> | A3        | 32.67 m <sup>2</sup> |
| * Exclusive use of Backyard | t                    | A4        | 28.13 m <sup>2</sup> |

| 2ND FLOOR |                      | 3rd FLOOR |                             |
|-----------|----------------------|-----------|-----------------------------|
| B1        | 27.77 m <sup>2</sup> | C1        | <b>27.77 m</b> <sup>2</sup> |