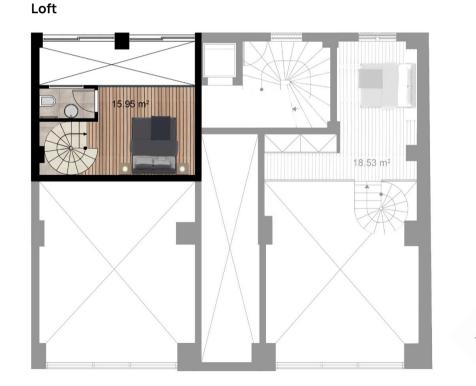

## The apartments

| GROUND FLOOR                |                      | 1st FLOOR |                      |
|-----------------------------|----------------------|-----------|----------------------|
| G1 (LOFT) *                 | 40,30 m <sup>2</sup> | A1        | 27.77 m <sup>2</sup> |
| G2 (DUPLEX) *               | 65.60 m <sup>2</sup> | A2        | 30.12 m <sup>2</sup> |
| G3 (LOFT) *                 | 69.88 m <sup>2</sup> | A3        | 32.67 m <sup>2</sup> |
| * Exclusive use of Backyard | t                    | A4        | 28.13 m <sup>2</sup> |

| 4тн FLOOR |                      | 5тн FLOOR                  |                      |
|-----------|----------------------|----------------------------|----------------------|
| D1        | 31.29 m <sup>2</sup> | E1 (LOFT)*                 | 51.34 m <sup>2</sup> |
| D2        | 22.97 m <sup>2</sup> | E2                         | 32.57 m <sup>2</sup> |
| D3        | 36.09 m <sup>2</sup> | * Exclusive use of Terrace |                      |