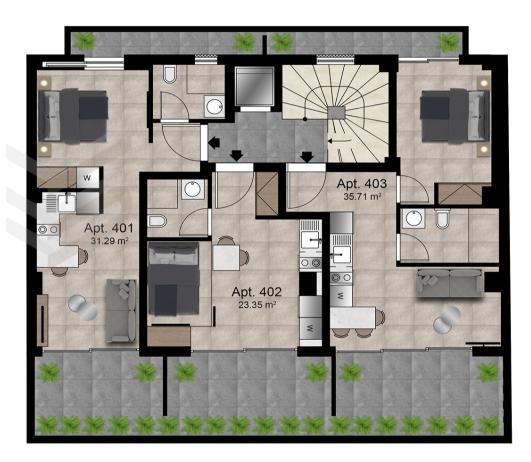

| 4тн FLOOR |                      | 5тн FLOOR                  |                      |
|-----------|----------------------|----------------------------|----------------------|
| D1        | 31.29 m <sup>2</sup> | E1 (LOFT)*                 | 51.34 m <sup>2</sup> |
| D2        | 22.97 m <sup>2</sup> | E2                         | 32.57 m <sup>2</sup> |
| D3        | 36.09 m <sup>2</sup> | * Exclusive use of Terrace |                      |

### Apt D1

| Bedroom     | 1        |
|-------------|----------|
| Bathroom    | 1        |
| Living Area | 31,29 m² |
| Balcony     | 12,74 m² |

Apt D2

VITRUVIUS development investment

| Bedroom     | 1                    |
|-------------|----------------------|
| Bathroom    | 1                    |
| Living Area | 36,09 m <sup>2</sup> |
| Balcony     | 15,28 m <sup>2</sup> |

| Bedroom     | 1                    |
|-------------|----------------------|
| Bathroom    | 1                    |
| Living Area | 32,57 m <sup>2</sup> |
| Balcony     | 23,5 m <sup>2</sup>  |