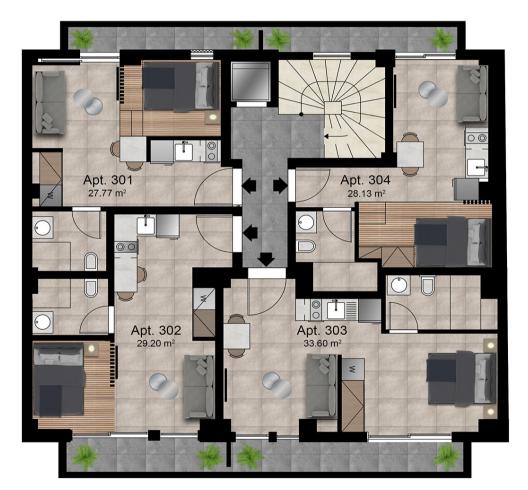

| 2ND FLOOR |                      | 3rd FLOOR |                             |
|-----------|----------------------|-----------|-----------------------------|
| B1        | 27.77 m <sup>2</sup> | C1        | <b>27.77 m</b> <sup>2</sup> |
| B2        | 30.12 m <sup>2</sup> | C2        | 29.20 m <sup>2</sup>        |
| B3        | 32.67 m <sup>2</sup> | C3        | 33.60 m <sup>2</sup>        |
| B4        | 28.13 m <sup>2</sup> | C4        | 28.13 m <sup>2</sup>        |

| 4тн FLOOR |                      | 5тн FLOOR                  |                      |
|-----------|----------------------|----------------------------|----------------------|
| D1        | 31.29 m <sup>2</sup> | E1 (LOFT)*                 | 51.34 m <sup>2</sup> |
| D2        | 22.97 m <sup>2</sup> | E2                         | 32.57 m <sup>2</sup> |
| D3        | 36.09 m <sup>2</sup> | * Exclusive use of Terrace |                      |