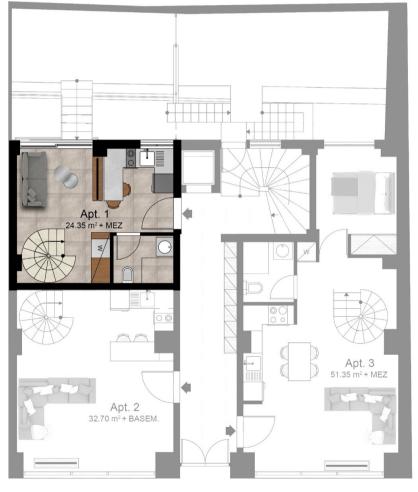

## The apartments

| GROUND FLOOR                |                      | 1st FLOOR |                      |
|-----------------------------|----------------------|-----------|----------------------|
| G1 (LOFT) *                 | 40,30 m <sup>2</sup> | A1        | 27.77 m <sup>2</sup> |
| G2 (DUPLEX) *               | 65.60 m <sup>2</sup> | A2        | 30.12 m <sup>2</sup> |
| G3 (LOFT) *                 | 69.88 m <sup>2</sup> | A3        | 32.67 m <sup>2</sup> |
| * Exclusive use of Backyard | t                    | A4        | 28.13 m <sup>2</sup> |