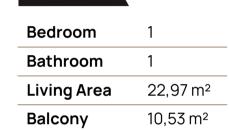

| 4тн FLOOR |                      | 5тн FLOOR                  |                      |
|-----------|----------------------|----------------------------|----------------------|
| D1        | 31.29 m <sup>2</sup> | E1 (LOFT)*                 | 51.34 m <sup>2</sup> |
| D2        | 22.97 m <sup>2</sup> | E2                         | 32.57 m <sup>2</sup> |
| D3        | 36.09 m <sup>2</sup> | * Exclusive use of Terrace |                      |