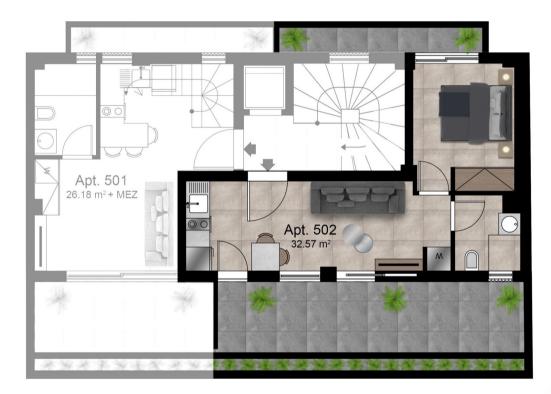

| 4тн FLOOR |                      | 5тн FLOOR                  |                      |
|-----------|----------------------|----------------------------|----------------------|
| D1        | 31.29 m <sup>2</sup> | E1 (LOFT)*                 | 51.34 m <sup>2</sup> |
| D2        | 22.97 m <sup>2</sup> | E2                         | 32.57 m <sup>2</sup> |
| D3        | 36.09 m <sup>2</sup> | * Exclusive use of Terrace |                      |

| Bedroom     | 1                    |
|-------------|----------------------|
| Bathroom    | 1                    |
| Living Area | 32,57 m <sup>2</sup> |
| Balcony     | 23,5 m <sup>2</sup>  |