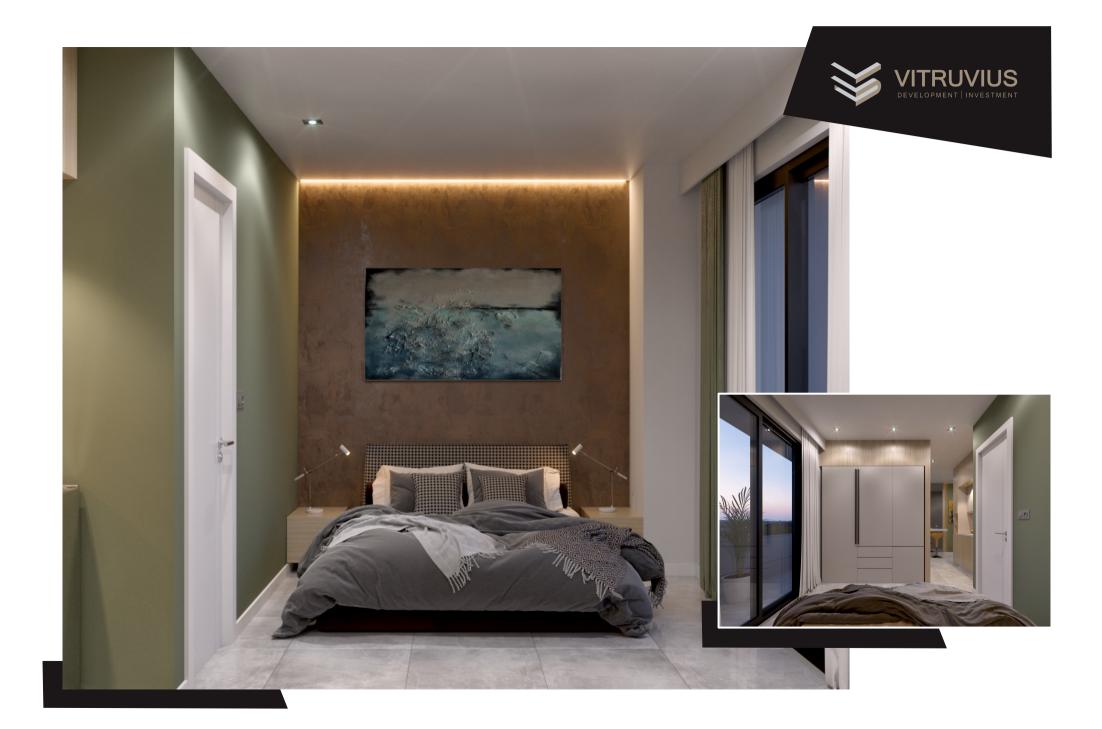

## The apartments

| GROUND FLOOR                |                      | 1st FLOOR |                      |
|-----------------------------|----------------------|-----------|----------------------|
| G1 (LOFT) *                 | 40,30 m <sup>2</sup> | A1        | 27.77 m <sup>2</sup> |
| G2 (DUPLEX) *               | 65.60 m <sup>2</sup> | A2        | 30.12 m <sup>2</sup> |
| G3 (LOFT) *                 | 69.88 m <sup>2</sup> | A3        | 32.67 m <sup>2</sup> |
| * Exclusive use of Backyard | t                    | A4        | 28.13 m <sup>2</sup> |

#### Ground floor

| Bedroom     | 1                    |
|-------------|----------------------|
| Bathroom    | 1                    |
| Living Area | 40,30 m <sup>2</sup> |
| Backyard    | 10,80 m <sup>2</sup> |