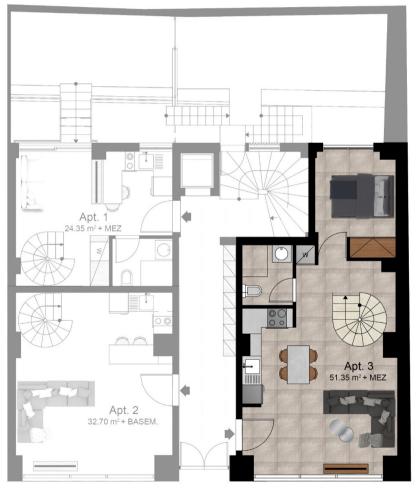

# 5<sup>th</sup> - 6<sup>th</sup> Floor Duplex

| Bedroom     | 1                    |
|-------------|----------------------|
| Bathroom    | 1                    |
| Living Area | 51,34 m²             |
| Balcony     | 45,82 m <sup>2</sup> |

| Bedroom     | 1                    |
|-------------|----------------------|
| Bathroom    | 1                    |
| Living Area | 32,57 m <sup>2</sup> |
| Balcony     | 23,5 m <sup>2</sup>  |

### Apt D1

| Bedroom     | 1        |
|-------------|----------|
| Bathroom    | 1        |
| Living Area | 31,29 m² |
| Balcony     | 12,74 m² |

Apt D2

VITRUVIUS development investment

| Bedroom     | 1                    |
|-------------|----------------------|
| Bathroom    | 1                    |
| Living Area | 36,09 m <sup>2</sup> |
| Balcony     | 15,28 m <sup>2</sup> |