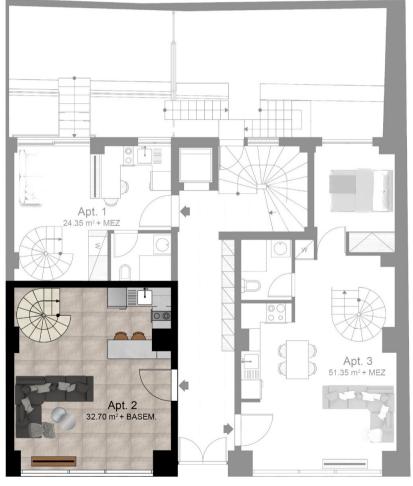

## The apartments

| GROUND FLOOR                |                      | 1st FLOOR |                      |
|-----------------------------|----------------------|-----------|----------------------|
| G1 (LOFT) *                 | 40,30 m <sup>2</sup> | A1        | 27.77 m <sup>2</sup> |
| G2 (DUPLEX) *               | 65.60 m <sup>2</sup> | A2        | 30.12 m <sup>2</sup> |
| G3 (LOFT) *                 | 69.88 m <sup>2</sup> | A3        | 32.67 m <sup>2</sup> |
| * Exclusive use of Backyard | t                    | A4        | 28.13 m <sup>2</sup> |