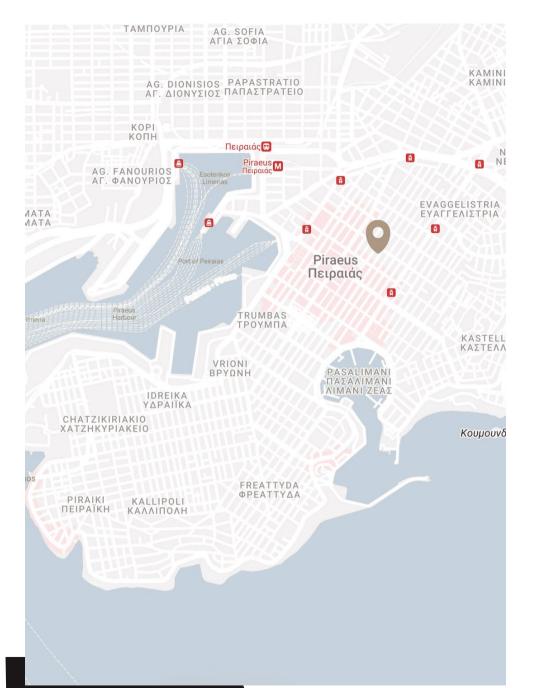

### Location

### Piraeus

Piraeus is now a vibrant cultural hub, with galleries and museums attracting a lot of interest and the Municipal Theatre being the reference center of cultural activity in the city. At the same time, Piraeus is attracting renewed interest as a place to live, with purchase and rental prices showing steady and strong growth in recent years. Piraeus is known for its lively atmosphere and bustling streets, with many shops, restaurants, and cafes lining the streets.