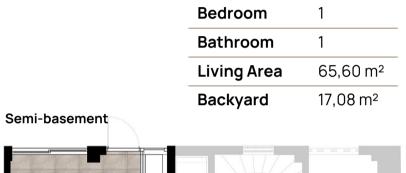

#### Ground floor

Bedroom1Bathroom1Living Area69,88 m²Backyard13,52 m²

Praxitelous Str.

1<sup>th</sup> Floor