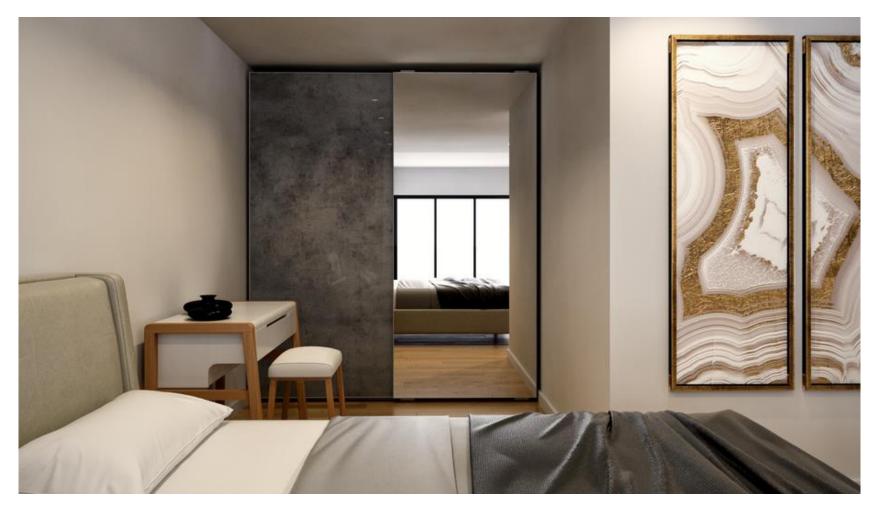

## Floors 1st, 2nd

**Smart studio apartments** 

к-Д1 к-Д2 к-Д3

к-В1 к-В2 к-В3

30,45 m<sup>2</sup>

36,32 m<sup>2</sup>

26,38 m<sup>2</sup>

### 1st & 2nd floor

к-А1В1

K-A1 B1

30,45 m<sup>2</sup>
1st & 2nd floor

K-A2 B2

36,32<sub>m²</sub>
1<sup>st</sup> & 2<sup>nd</sup> floor

**K-A3 B3** 

**26,38** m<sup>2</sup>
1st & 2nd floor