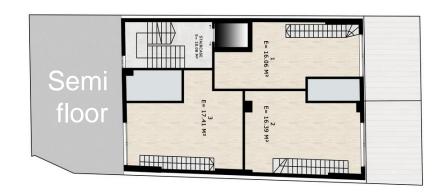

## Floors 1st, 2nd

**Smart studio apartments** 

к-Д1 к-Д2 к-Д3

к-В1 к-В2 к-В3

30,45 m<sup>2</sup>

36,32 m<sup>2</sup>

26,38 m<sup>2</sup>

### 1st & 2nd floor

к-А1В1

K-A1 B1

30,45 m<sup>2</sup>
1st & 2nd floor

K-A2 B2

36,32<sub>m²</sub>
1<sup>st</sup> & 2<sup>nd</sup> floor

**K-A3 B3** 

**26,38** m<sup>2</sup>
1st & 2nd floor

### к-Д1 к-В1

30,45 m<sup>2</sup>

### к-Д1 к-В1

36,32 m<sup>2</sup>

### к-Д2 к-В2

36,32 m<sup>2</sup>

### к-А3 к-В3

26,38 m<sup>2</sup>

### к-ДЗ к-ВЗ

26,38 m<sup>2</sup>