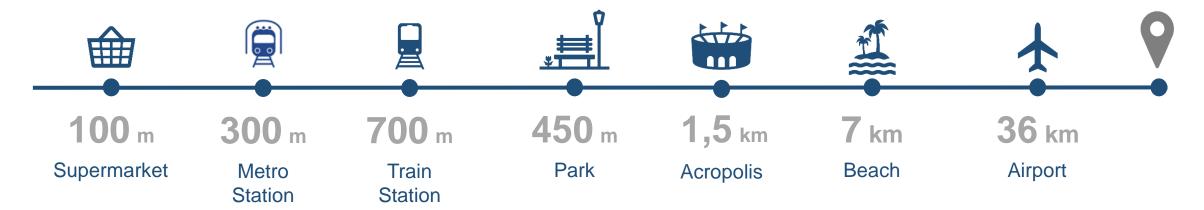

### Landmarks

What is near

#### **Culture & Attractions**

- National Theatre of Greece
- Islamic Arm Museam 0.5 km
- Museum of Greek Children's Art
- Gazi Technopolis
- National Archaeological Museum of Athens
- Erechtheion
- Acropolis
- Parthenon

- Omonia Square
- Athens City Hall
- Ermou Street
- Monastiraki Square
- Adrianou Street
- Anafiotika

- Keramikos Metro Station
- Omonia Metro Station
- Athens Train Station: Peloponnese
- Thissio Railway Station