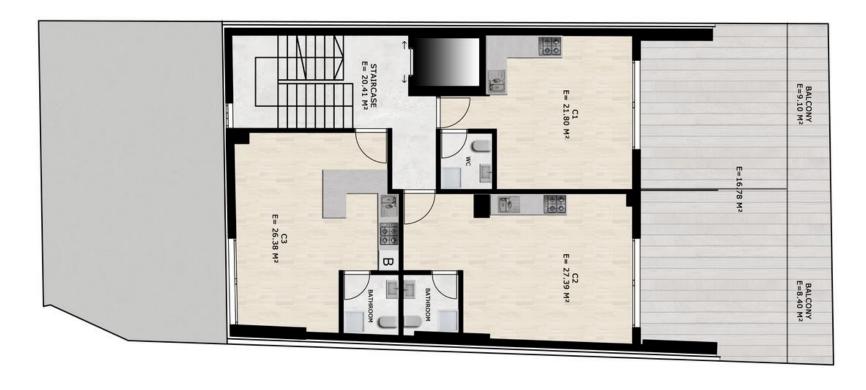

### 3rd floor

**Smart studio apartments** 

C1

 $C^2$ 

 $\mathbb{C}_3$ 

21,8 m<sup>2</sup>

27,39 m<sup>2</sup>

26,38 m<sup>2</sup>

### 3rd floor

к-С1

K-C1

**21,8** m<sup>2</sup> 3<sup>rd</sup> floor

K-**C2** 

**27,39** m<sup>2</sup> 3<sup>rd</sup> floor

K-C3

**26,38** m<sup>2</sup> 3<sup>rd</sup> floor

к-С3

к-С2

K-C1 21,8 m<sup>2</sup>