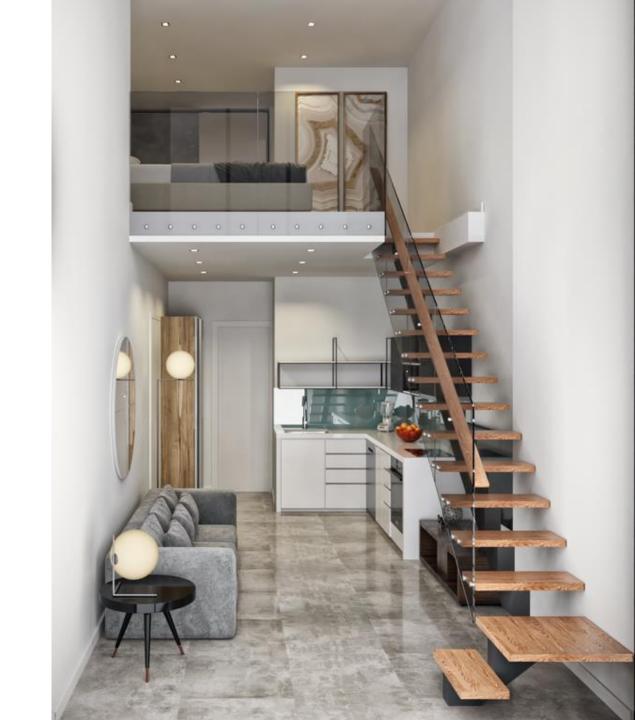

## Floors 1st, 2nd

**Smart studio apartments** 

к-Д1 к-Д2 к-Д3

к-В1 к-В2 к-В3

30,45 m<sup>2</sup>

36,32 m<sup>2</sup>

26,38 m<sup>2</sup>

### 3rd floor

**Smart studio apartments** 

C1

 $C^2$ 

 $\mathbb{C}_3$ 

21,8 m<sup>2</sup>

27,39 m<sup>2</sup>

26,38 m<sup>2</sup>