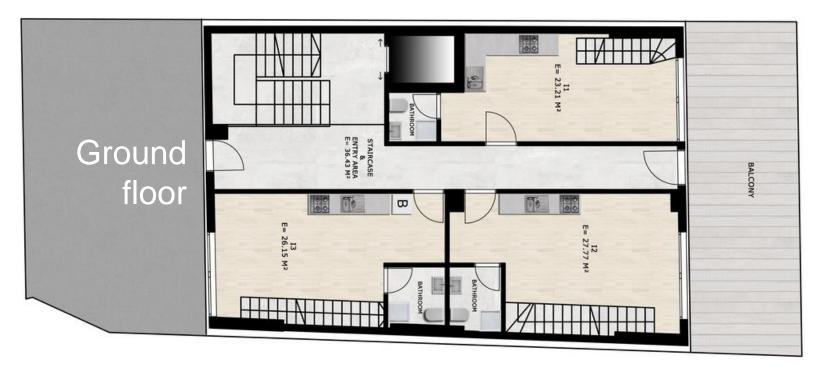

# 2-level maisonettes Ground floor

K-GF1 K-GF2 K-GF3

39,27 m<sup>2</sup>

44,16 m<sup>2</sup>

43,56 m<sup>2</sup>

K-GF1

39,27 m<sup>2</sup>
Ground floor

K-GF2

44,16 m<sup>2</sup>
Ground floor

K-GF3

43,56 m<sup>2</sup>
Ground floor

K-GF1

K-GF3

K-GF2

### K-GF1

39,27 m<sup>2</sup>

### K-GF2