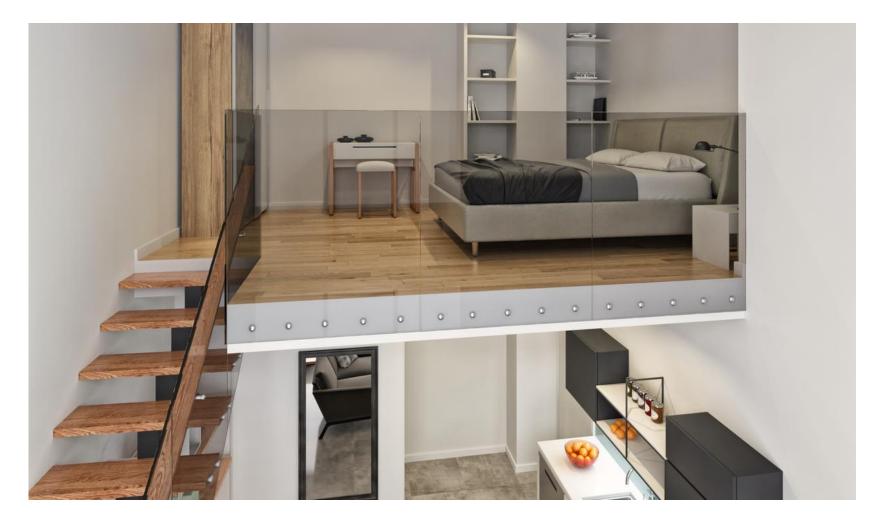

# 2-level maisonettes Ground floor

K-GF1 K-GF2 K-GF3

39,27 m<sup>2</sup>

44,16 m<sup>2</sup>

43,56 m<sup>2</sup>

K-GF1

39,27 m<sup>2</sup>
Ground floor

K-GF2

## Floors 1st, 2nd

**Smart studio apartments** 

к-Д1 к-Д2 к-Д3

к-В1 к-В2 к-В3

30,45 m<sup>2</sup>

36,32 m<sup>2</sup>

26,38 m<sup>2</sup>