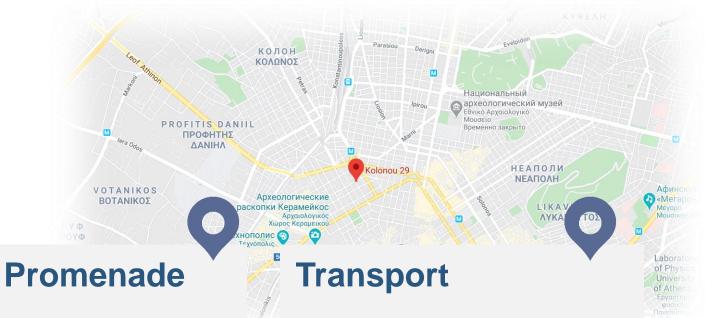

### Location

### Metaxourgeio

You can easily reach any other area of Athens, as metro stations Gazi, Keramekos are located in the area (blue line - direct access to the airport) and 6 bus stops around the Gazi center