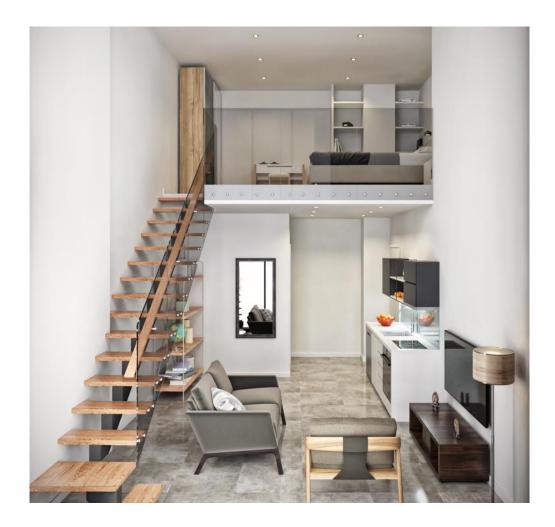

# 2-level maisonettes Ground floor

K-GF1 K-GF2 K-GF3

39,27 m<sup>2</sup>

44,16 m<sup>2</sup>

43,56 m<sup>2</sup>

K-GF1

39,27 m<sup>2</sup>
Ground floor

K-GF2

44,16 m<sup>2</sup>
Ground floor

K-GF3

43,56 m<sup>2</sup>
Ground floor

K-GF1

K-GF3

K-GF2