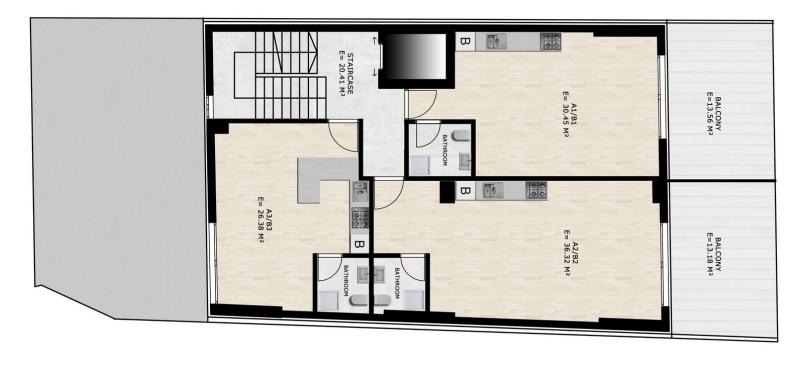

## Floors 1st, 2nd

**Smart studio apartments** 

к-Д1 к-Д2 к-Д3

к-В1 к-В2 к-В3

30,45 m<sup>2</sup>

36,32 m<sup>2</sup>

26,38 m<sup>2</sup>

### 1st & 2nd floor

к-А1В1

K-A1 B1

30,45 m<sup>2</sup>
1st & 2nd floor

K-A2 B2

36,32<sub>m²</sub>
1<sup>st</sup> & 2<sup>nd</sup> floor

**K-A3 B3** 

**26,38** m<sup>2</sup>
1st & 2nd floor