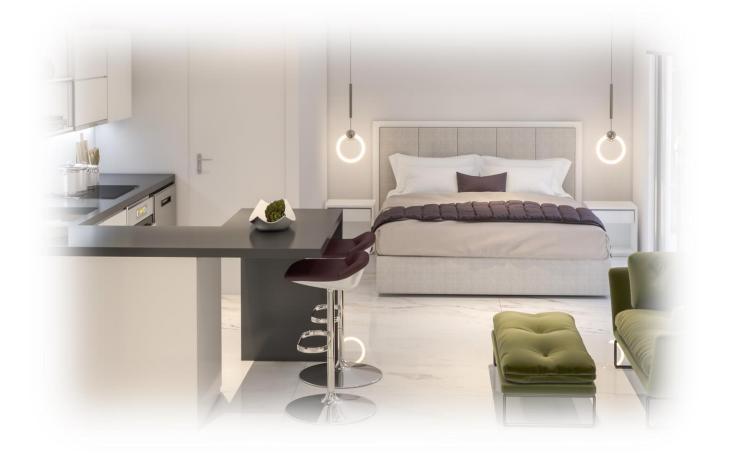

## Floors 1st, 2nd

**Smart studio apartments** 

к-Д1 к-Д2 к-Д3

к-В1 к-В2 к-В3

30,45 m<sup>2</sup>

36,32 m<sup>2</sup>

26,38 m<sup>2</sup>

### 1st & 2nd floor

к-А1В1

K-A1 B1

30,45 m<sup>2</sup>
1st & 2nd floor

K-A2 B2

36,32<sub>m²</sub>
1<sup>st</sup> & 2<sup>nd</sup> floor

**K-A3 B3** 

**26,38** m<sup>2</sup>
1st & 2nd floor