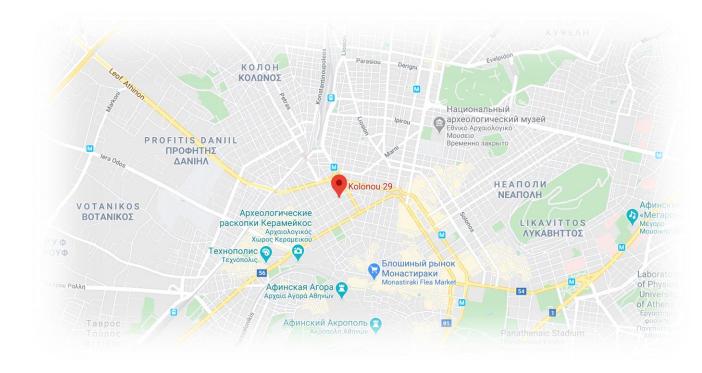

### Location

### Metaxourgeio

You can easily reach any other area of Athens, as metro stations Gazi, Keramekos are located in the area (blue line - direct access to the airport) and 6 bus stops around the Gazi center