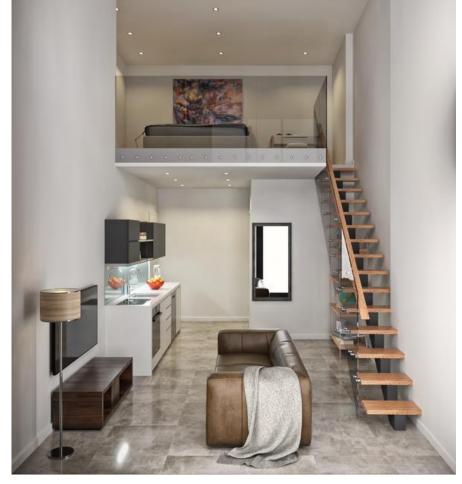

# 2-level maisonettes Ground floor

K-GF1 K-GF2 K-GF3

39,27 m<sup>2</sup>

44,16 m<sup>2</sup>

43,56 m<sup>2</sup>

K-GF1

39,27 m<sup>2</sup>
Ground floor

K-GF2

## Floors 1st, 2nd

**Smart studio apartments** 

к-Д1 к-Д2 к-Д3

к-В1 к-В2 к-В3

30,45 m<sup>2</sup>

36,32 m<sup>2</sup>

26,38 m<sup>2</sup>