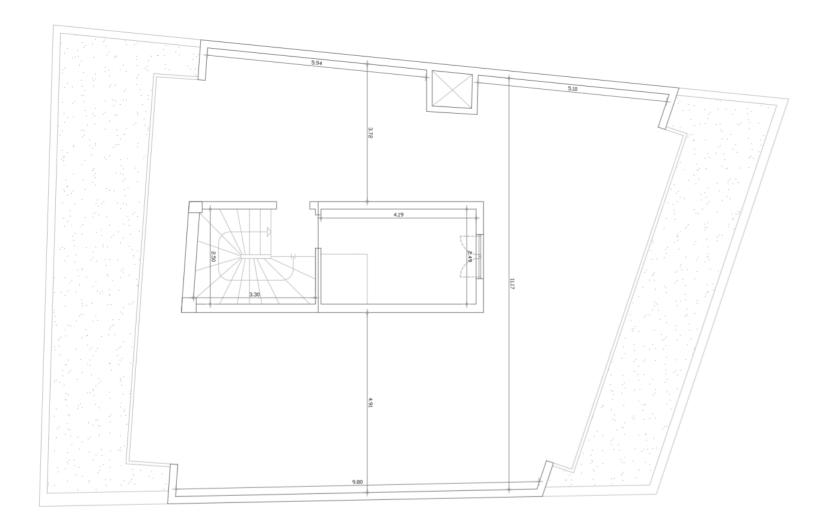

## **GF** for Sale Ground floor

#### Large space and private terrace

- Living room
- o Kitchen
- Dining room
- 2 Bedrooms
- o 2 Bathrooms
- $\circ$  Terrace
- Air Conditioning
- Elevator

Groundfloor

#### For Sale

- Kitchen & Living room 27 m<sup>2</sup>
- $\circ$  Bedroom 15 m<sup>2</sup>
- o Bedroom 13 m<sup>2</sup>
- o Bathroom 3 m<sup>2</sup>
- o Bathroom 5 m<sup>2</sup>