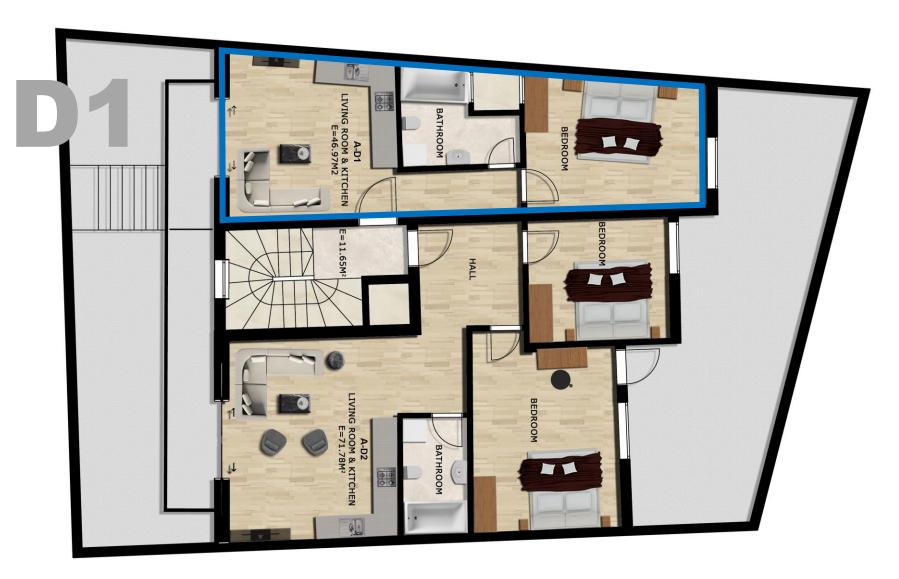

#### **For Sale**

- Kitchen & Living room 17 m<sup>2</sup>
- $\circ$  Bedroom 14 m<sup>2</sup>
- o Bathroom 6 m<sup>2</sup>

**D1** 

#### **For Sale**

- Kitchen & Living room 24 m<sup>2</sup>
- $\circ$  Bedroom 15 m<sup>2</sup>
- $\circ$  Bedroom 10 m<sup>2</sup>
- o Bathroom 4,6 m<sup>2</sup>
- o Balcony

**D2** 

Living room