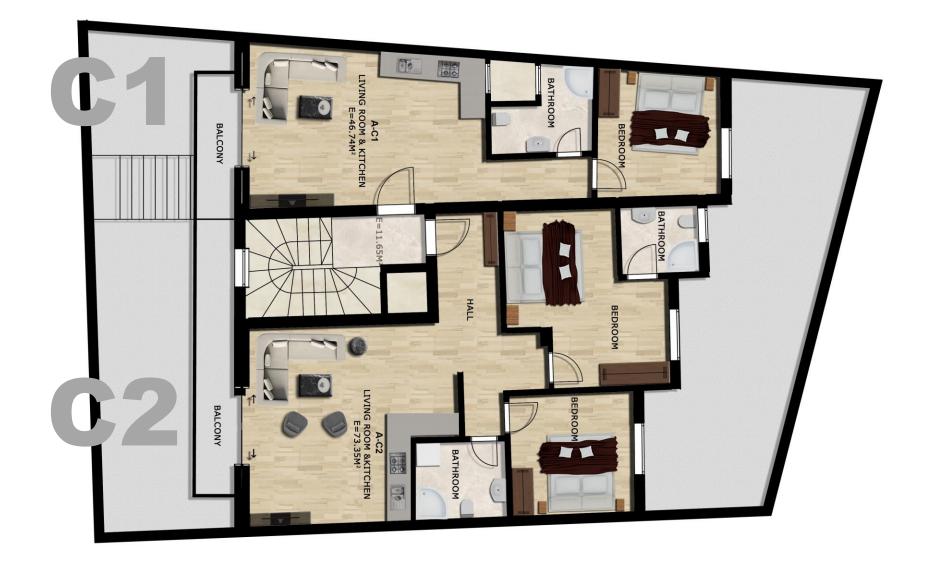

#### **For Sale**

- Kitchen & Living room 23 m<sup>2</sup>
- $\circ$  Bedroom 9 m<sup>2</sup>
- $\circ$  Bedroom 12 m<sup>2</sup>
- o Bathroom 4,6 m<sup>2</sup>
- $\circ$  Bathroom 3,2 m<sup>2</sup>

**B1 B**<sup>2</sup>

**45,8** m<sup>2</sup>

## Cozy and atmospheric

**72,3** m<sup>2</sup>