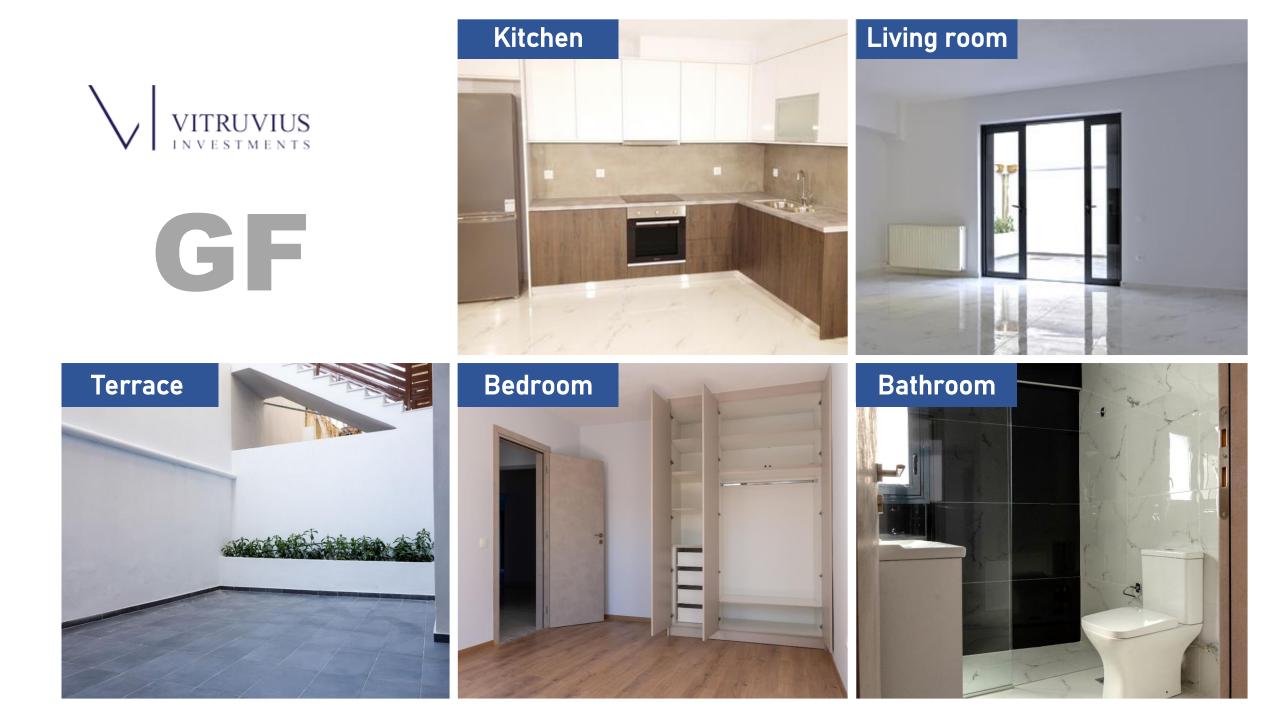

## **GF** for Sale Ground floor

#### Large space and private terrace

- Living room
- o Kitchen
- Dining room
- 2 Bedrooms
- o 2 Bathrooms
- $\circ$  Terrace
- Air Conditioning
- Elevator

Groundfloor