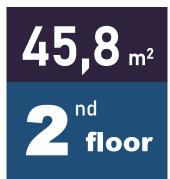

#### **For Sale**

- Kitchen & Living room 23 m<sup>2</sup>
- $\circ$  Bedroom 9 m<sup>2</sup>
- $\circ$  Bedroom 12 m<sup>2</sup>
- o Bathroom 4,6 m<sup>2</sup>
- $\circ$  Bathroom 3,2 m<sup>2</sup>

**B1 B**<sup>2</sup>

**45,8** m<sup>2</sup>

**B2** 