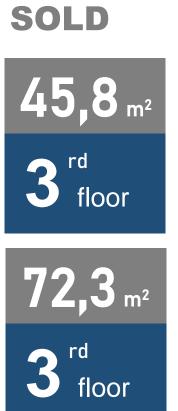

#### SOLD

- $\circ$  Kitchen
- Living room
- o Bedroom
- o Bathroom

#### **For Sale**

- Kitchen & Living room 25 m<sup>2</sup>
  Bedroom 9 m<sup>2</sup>
- $\circ$  Bathroom 5 m<sup>2</sup>

**B1** 

72,3 m<sup>2</sup> 2 <sup>nd</sup> floor

SOLD

- $\circ \quad \text{Living room} \quad$
- o Kitchen
- o 2 Bedrooms
- o 2 Bathrooms
- o 2 Balconies