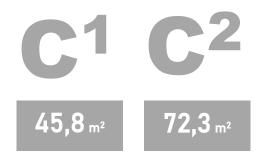

#### **For Sale**

- Kitchen & Living room 23 m<sup>2</sup>
- $\circ$  Bedroom 9 m<sup>2</sup>
- $\circ$  Bedroom 12 m<sup>2</sup>
- o Bathroom 4,6 m<sup>2</sup>
- $\circ$  Bathroom 3,2 m<sup>2</sup>

**B1 B**<sup>2</sup>

**45,8** m<sup>2</sup>

## Cozy and atmospheric

**72,3** m<sup>2</sup>