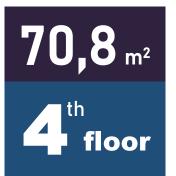

#### **For Sale**

- Kitchen & Living room 23 m<sup>2</sup>
- $\circ$  Bedroom 9 m<sup>2</sup>
- $\circ$  Bedroom 12 m<sup>2</sup>
- o Bathroom 4,6 m<sup>2</sup>
- $\circ$  Bathroom 3,2 m<sup>2</sup>

**B1 B**<sup>2</sup>

**45,8** m<sup>2</sup>