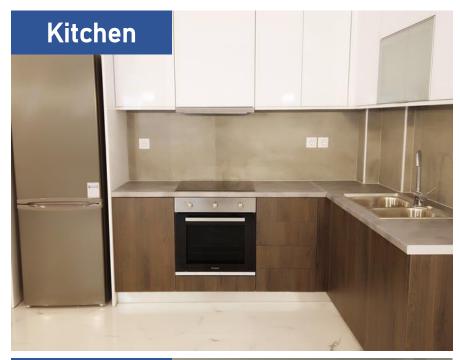

#### Large space and private terrace

- Living room
- o Kitchen
- Dining room
- 2 Bedrooms
- o 2 Bathrooms
- $\circ$  Terrace
- Air Conditioning
- Elevator

Groundfloor