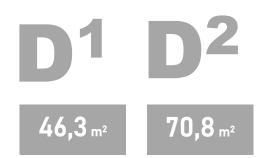

#### **For Sale**

- Kitchen & Living room 17 m<sup>2</sup>
- $\circ$  Bedroom 14 m<sup>2</sup>
- o Bathroom 6 m<sup>2</sup>

**D1** 

#### **For Sale**

- Kitchen & Living room 24 m<sup>2</sup>
- $\circ$  Bedroom 15 m<sup>2</sup>
- $\circ$  Bedroom 10 m<sup>2</sup>
- o Bathroom 4,6 m<sup>2</sup>
- o Balcony

**D2** 

Living room