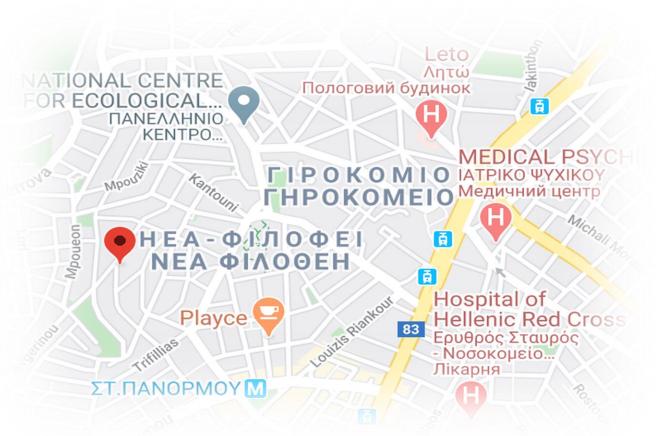

## Location

**Prime location of Ampelokipi** – a business capital of the busy capital of Athens. Business and law firms have their head offices located in the area, embassies and consulate are there and sophisticated tall buildings rise all around, giving the area a feel of a cosmopolitan city.

## Location

You can easily reach any other area of Athens, as two metro stations are located in the area "Panormou" and "Ampelokipoi" (blue line - direct access to the airport) and plenty of bus stops.