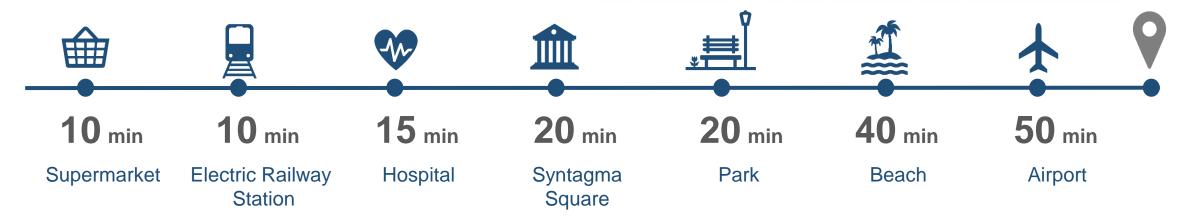

## Location

**Prime location of Ampelokipi** – a business capital of the busy capital of Athens. Business and law firms have their head offices located in the area, embassies and consulate are there and sophisticated tall buildings rise all around, giving the area a feel of a cosmopolitan city.

## Location

You can easily reach any other area of Athens, as two metro stations are located in the area "Panormou" and "Ampelokipoi" (blue line - direct access to the airport) and plenty of bus stops.