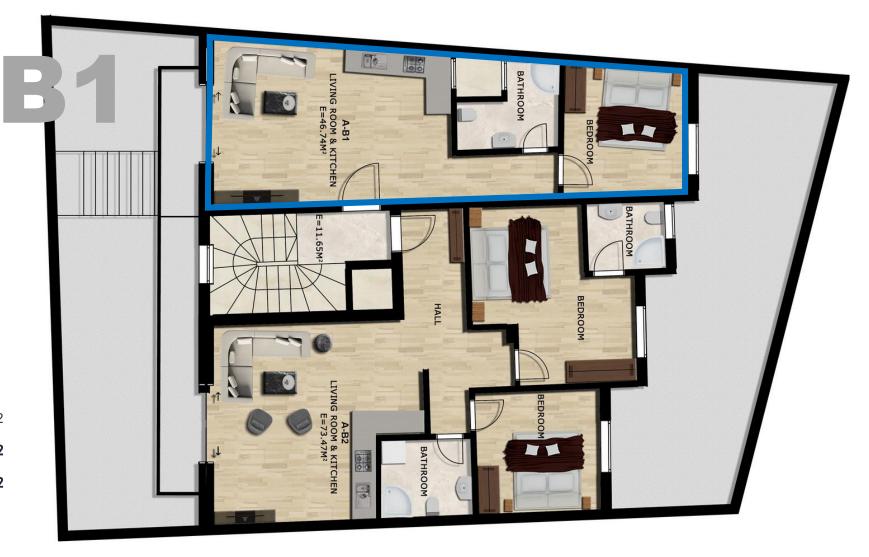

#### **For Sale**

- Kitchen & Living room 23 m<sup>2</sup>
- $\circ$  Bedroom 9 m<sup>2</sup>
- $\circ$  Bedroom 12 m<sup>2</sup>
- o Bathroom 4,6 m<sup>2</sup>
- $\circ$  Bathroom 3,2 m<sup>2</sup>

**B1 B**<sup>2</sup>

**45,8** m<sup>2</sup>

**B2** 