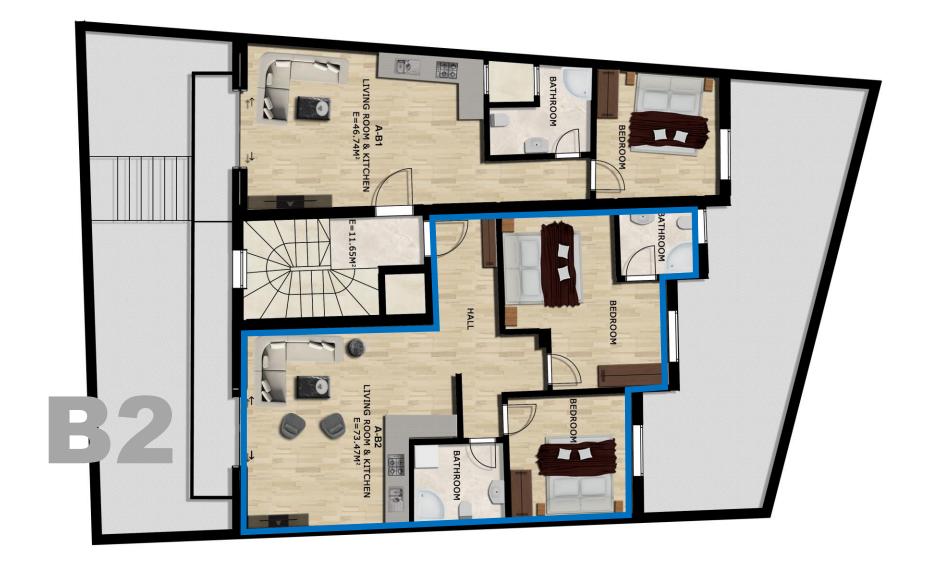

#### **For Sale**

- Kitchen & Living room 23 m<sup>2</sup>
- $\circ$  Bedroom 9 m<sup>2</sup>
- $\circ$  Bedroom 12 m<sup>2</sup>
- o Bathroom 4,6 m<sup>2</sup>
- $\circ$  Bathroom 3,2 m<sup>2</sup>

**B1 B**<sup>2</sup>

**B2** 