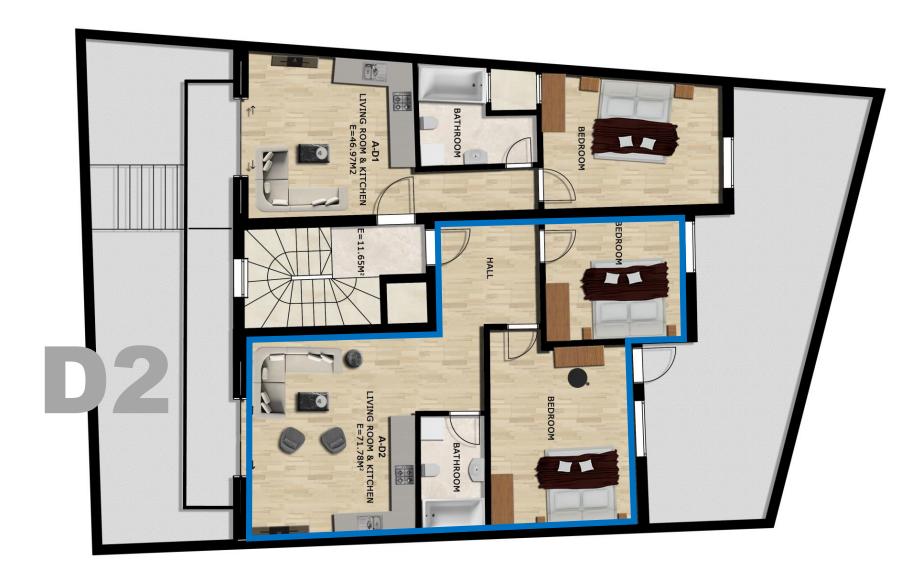

#### **For Sale**

- Kitchen & Living room 24 m<sup>2</sup>
- $\circ$  Bedroom 15 m<sup>2</sup>
- $\circ$  Bedroom 10 m<sup>2</sup>
- o Bathroom 4,6 m<sup>2</sup>
- o Balcony

**D2** 

Living room