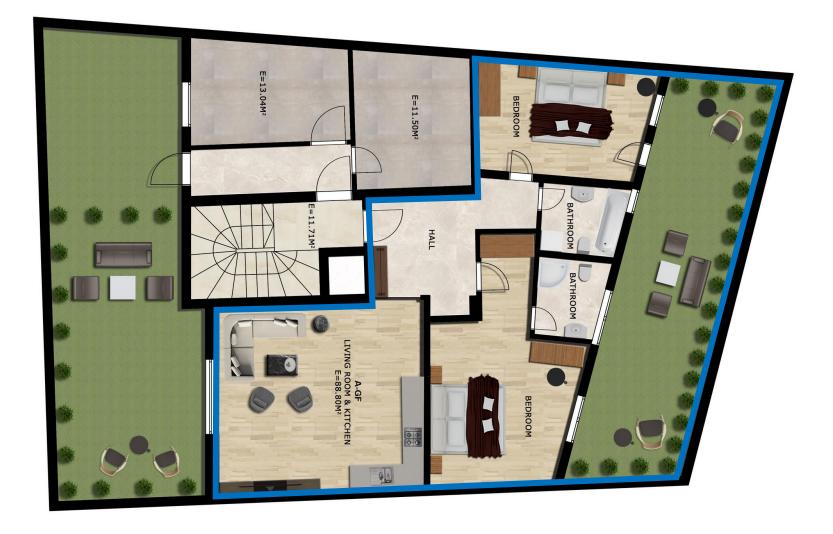

## **GF** for Sale Ground floor

#### Large space and private terrace

- Living room
- o Kitchen
- Dining room
- 2 Bedrooms
- o 2 Bathrooms
- $\circ$  Terrace
- Air Conditioning
- Elevator

Groundfloor

#### For Sale

- Kitchen & Living room 27 m<sup>2</sup>
- $\circ$  Bedroom 15 m<sup>2</sup>
- o Bedroom 13 m<sup>2</sup>
- o Bathroom 3 m<sup>2</sup>
- o Bathroom 5 m<sup>2</sup>

#### $\circ$ Terrace