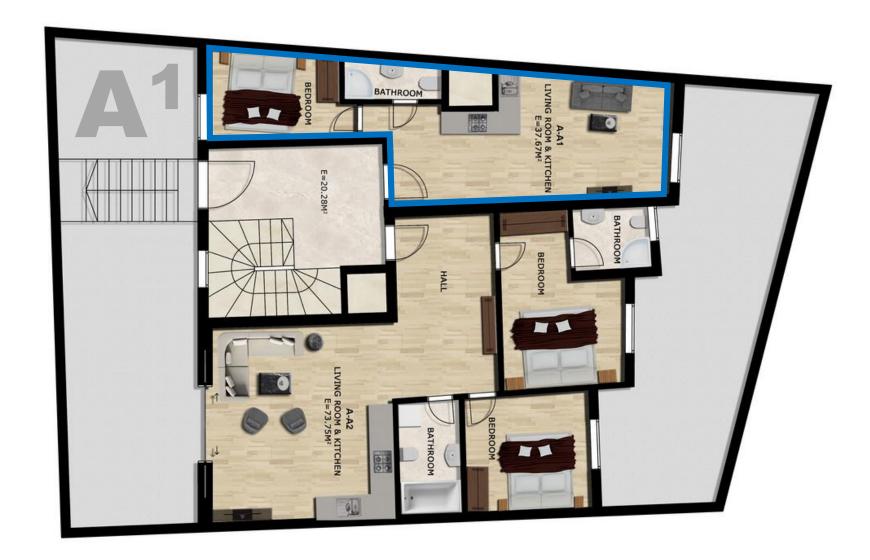

Bars, restaurants and all types of stores





## Location

You can easily reach any other area of Athens, as two metro stations are located in the area "Panormou" and "Ampelokipoi" (blue line - direct access to the airport) and plenty of bus stops.







# Apartments available

**MOISIODAKOS 28** 







## **GF** for Sale Ground floor

#### Large space and private terrace

- Living room
- o Kitchen
- Dining room
- 2 Bedrooms
- o 2 Bathrooms
- $\circ$  Terrace
- Air Conditioning
- Elevator







Groundfloor

#### For Sale

- Kitchen & Living room 27 m<sup>2</sup>
- $\circ$  Bedroom 15 m<sup>2</sup>
- o Bedroom 13 m<sup>2</sup>
- o Bathroom 3 m<sup>2</sup>
- o Bathroom 5 m<sup>2</sup>

#### $\circ$ Terrace











#### SOLD

- $\circ$  Kitchen
- Living room
- o Bedroom
- o Bathroom







#### **For Sale**

- Kitchen & Living room 23 m<sup>2</sup>
- $\circ$  Bedroom 9 m<sup>2</sup>
- $\circ$  Bedroom 12 m<sup>2</sup>
- o Bathroom 4,6 m<sup>2</sup>
- $\circ$  Bathroom 3,2 m<sup>2</sup>







**B1 B**<sup>2</sup>

**45,8** m<sup>2</sup>



## Cozy and atmospheric

**72,3** m<sup>2</sup>







#### **For Sale**

- Kitchen & Living room 25 m<sup>2</sup>
  Bedroom 9 m<sup>2</sup>
- $\circ$  Bathroom 5 m<sup>2</sup>





**B1** 













72,3 m<sup>2</sup> 2 <sup>nd</sup> floor

SOLD

- $\circ \quad \text{Living room} \quad$
- o Kitchen
- o 2 Bedrooms
- o 2 Bathrooms
- o 2 Balconies





**B2** 















### Spectacular Views















#### Flying above the town









#### **For Sale**

- Kitchen & Living room 17 m<sup>2</sup>
- $\circ$  Bedroom 14 m<sup