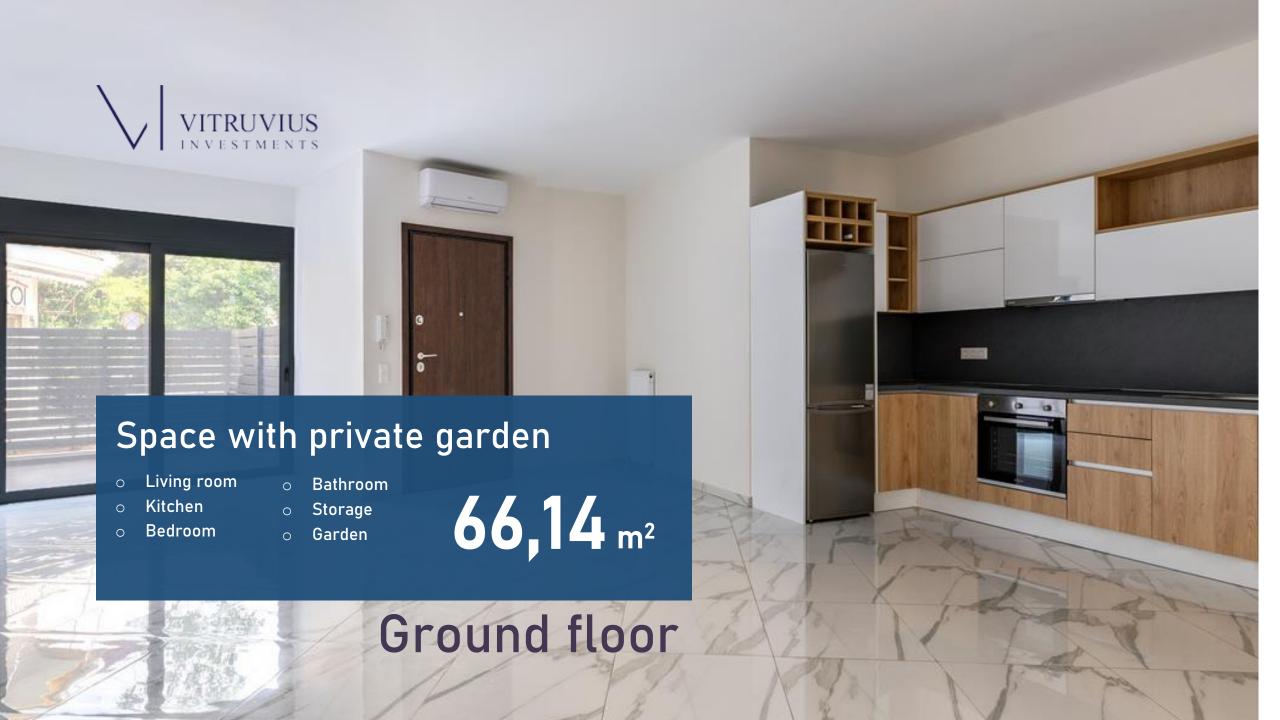

# Apartments available

66,1 m<sup>2</sup>

Ground floor

68,6 m<sup>2</sup>

1 st floor

75,1 m<sup>2</sup>
2 nd floor

66,14 m<sup>2</sup>

Ground floor

The privilege of having own garden

66,14 m<sup>2</sup>

Ground floor

o Kitchen & Living room: 49 m<sup>2</sup>

o Bedroom: 11 m<sup>2</sup>

o Bathroom: 3 m<sup>2</sup>

o Basement storage: 7,8 m<sup>2</sup>

Private garden