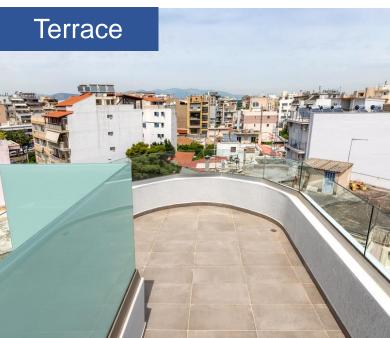

Own terrace with a beautiful Acropolis view

108 m<sup>2</sup>
4-5 th floor

Living room: 30 m²

Kitchen & Dining room: 16 m²

o Bedroom: 11 m<sup>2</sup>

o Bathroom: 3,5 m<sup>2</sup>

o Toilet: 2,5 m<sup>2</sup>

Storage: 12 m²

Terrace

Investment Real estate development Property management Residence permit

Contact us

> +30 2111 823 834 36 | ≥ info@vtr-invest.com | vitruvius-investments.com