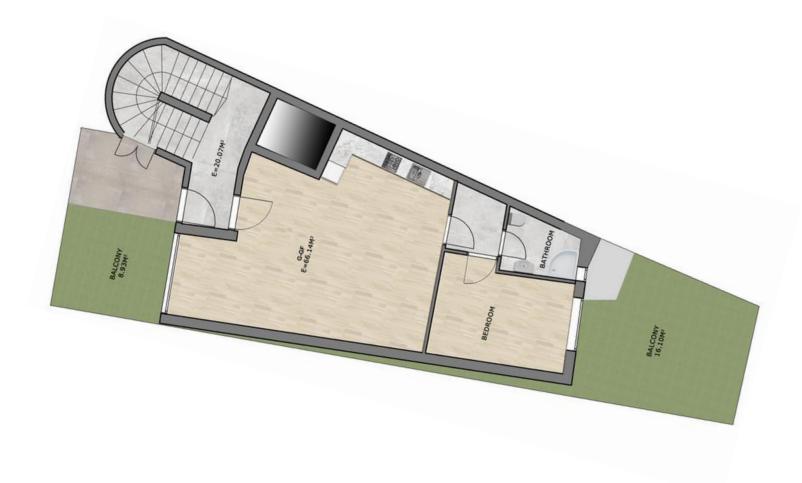

# Apartments available

66,1 m<sup>2</sup>

Ground floor

68,6 m<sup>2</sup>

1 st floor

75,1 m<sup>2</sup>
2 nd floor

66,14 m<sup>2</sup>

Ground floor

The privilege of having own garden

66,14 m<sup>2</sup>

Ground floor

o Kitchen & Living room: 49 m<sup>2</sup>

o Bedroom: 11 m<sup>2</sup>

o Bathroom: 3 m<sup>2</sup>

o Basement storage: 7,8 m<sup>2</sup>

Private garden