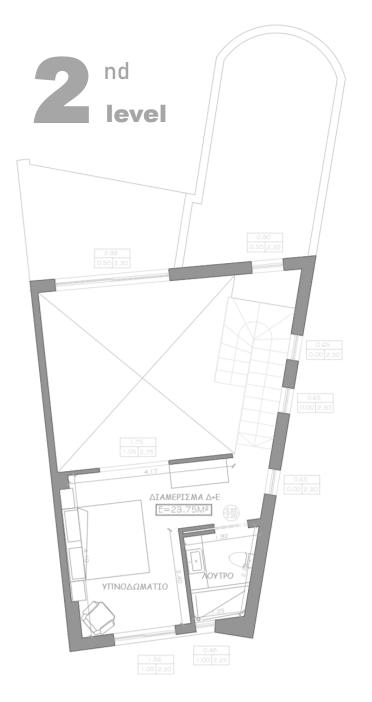

o Balcony: 13,5 m<sup>2</sup>

Storage: 10 m²

75,1 m<sup>2</sup>
2 nd floor

Spacious living environment

75,1 m<sup>2</sup>
2 nd floor

Kitchen &
 Living room: 30 m²

o Bedroom: 11 m²

o Bathroom: 4 m<sup>2</sup>

o Balcony: 5,74 m<sup>2</sup>

o Storage: 10 m²

66,2 m<sup>2</sup>

3 nd floor

Smart space for living

66,2 m<sup>2</sup>

3 nd floor

o Kitchen &