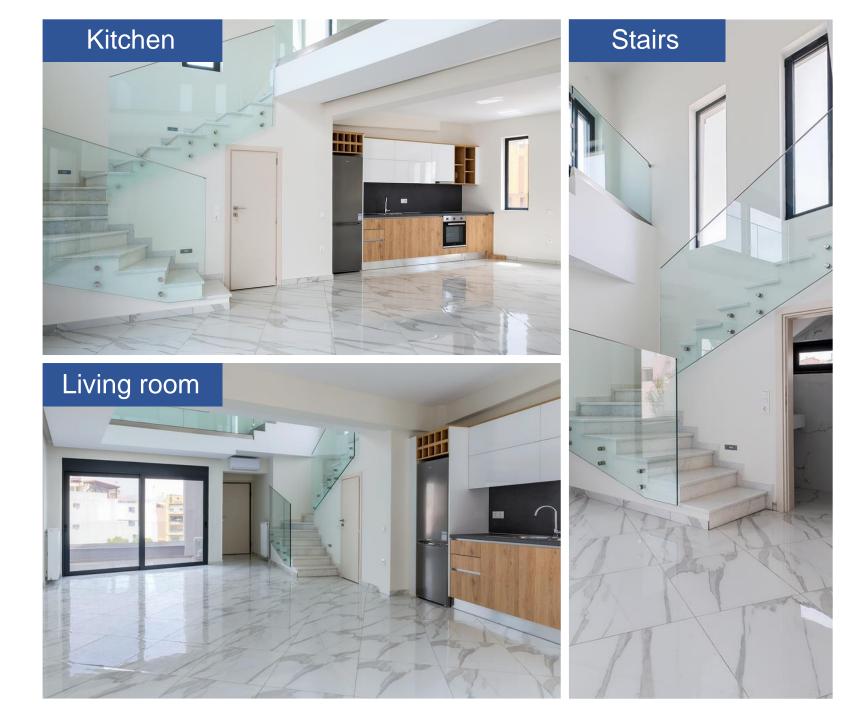

Living room: 30 m<sup>2</sup>

o Bedroom: 11 m<sup>2</sup>

o Bathroom: 4,5 m<sup>2</sup>

o Balcony: 8,1 m<sup>2</sup>

o Storage: 10 m²

108 м<sup>2</sup>
4-5 й этаж

2-level space with light atmosphere

108 м<sup>2</sup>
4-5 й этаж

Own terrace with a beautiful Acropolis view

108 m<sup>2</sup>
4-5 th floor

Living room: 30 m²

Kitchen & Dining room: 16 m²

o Bedroom: 11 m<sup>2</sup>

o Bathroom: 3,5 m<sup>2</sup>

o Toilet: 2,5 m<sup>2</sup>