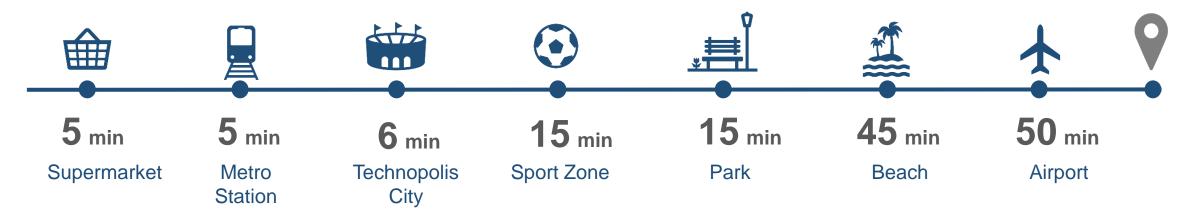

### **About Gazi**

You can easily reach any other area of Athens, as metro stations Gazi, Keramekos are located in the area (blue line - direct access to the airport) and 6 bus stops around the Gazi center