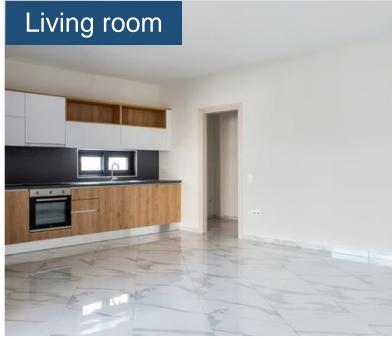

68,61 m<sup>2</sup>

1 st floor

For comfortable and cozy life

68,61 m<sup>2</sup>

1 st floor

o Kitchen & Living room: 25 m<sup>2</sup>

o Bedroom: 11,6 m<sup>2</sup>

o Bathroom: 3 m<sup>2</sup>