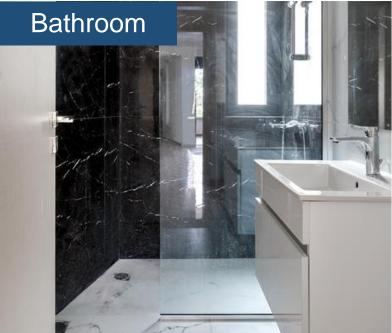

o Balcony: 5,74 m<sup>2</sup>

o Storage: 10 m²

66,2 m<sup>2</sup>

3 nd floor

Smart space for living

66,2 m<sup>2</sup>

3 nd floor

o Kitchen &