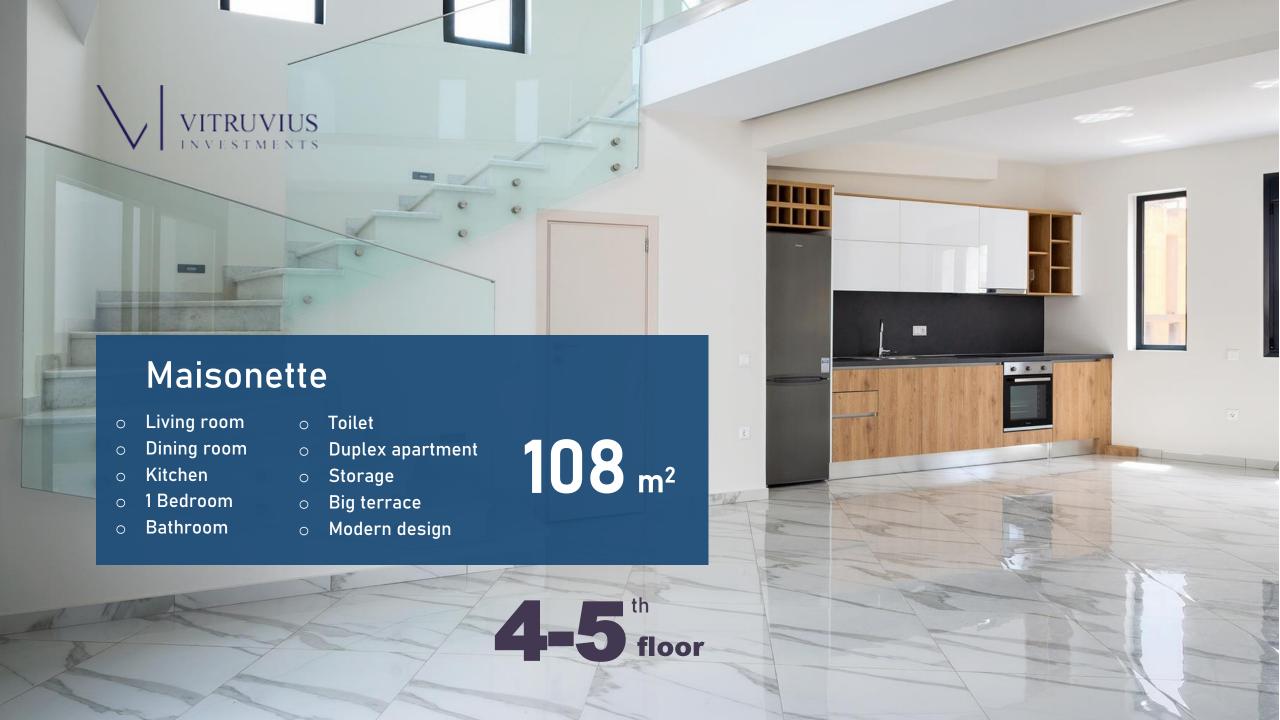

Living room: 30 m<sup>2</sup>

o Bedroom: 11 m<sup>2</sup>

o Bathroom: 4,5 m<sup>2</sup>

o Balcony: 8,1 m<sup>2</sup>

o Storage: 10 m²

108 м<sup>2</sup>
4-5 й этаж

2-level space with light atmosphere

108 м<sup>2</sup>
4-5 й этаж

Own terrace with a beautiful Acropolis view

108 m<sup>2</sup>
4-5 th floor

Living room: 30 m²

Kitchen & Dining room: 16 m²

o Bedroom: 11 m<sup>2</sup>

o Bathroom: 3,5 m<sup>2</sup>

o Toilet: 2,5 m<sup>2</sup>

Storage: 12 m²

Terrace

Investment Real estate development Property management Residence permit

Contact us

> +30 2111 823 834 36 | ≥ info@vtr-invest.com | vitruvius-investments.com