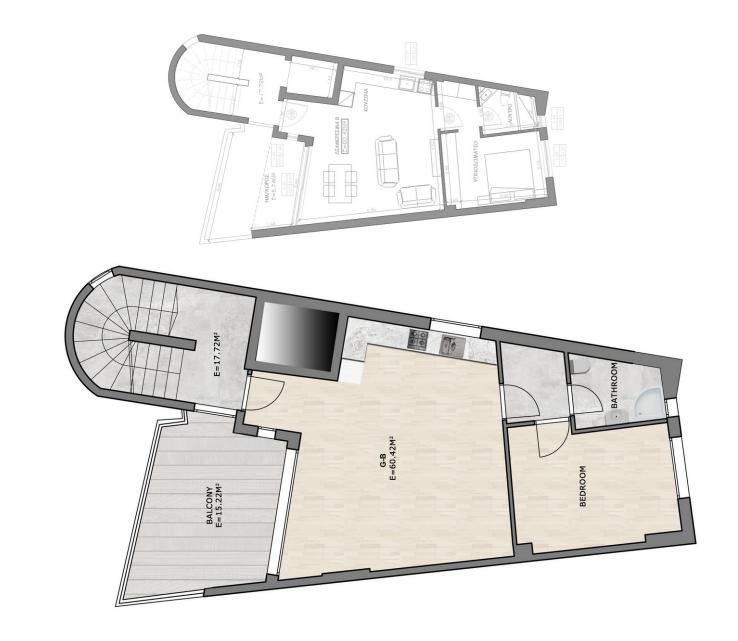

o Balcony: 5,74 m<sup>2</sup>

o Storage: 10 m²

66,2 m<sup>2</sup>

3 nd floor

Smart space for living

66,2 m<sup>2</sup>

3 nd floor

o Kitchen &

Living room: 30 m<sup>2</sup>

o Bedroom: 11 m<sup>2</sup>

o Bathroom: 4,5 m<sup>2</sup>

o Balcony: 8,1 m<sup>2</sup>

o Storage: 10 m²

108 м<sup>2</sup>
4-5 й этаж

2-level space with light atmosphere

108 м<sup>2</sup>
4-5 й этаж