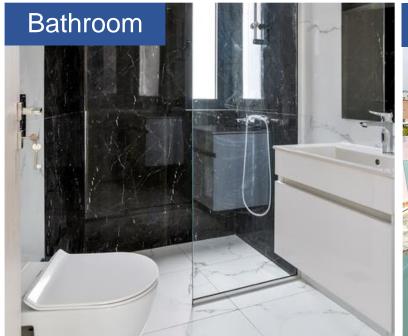

68,61 m<sup>2</sup>

1 st floor

For comfortable and cozy life

68,61 m<sup>2</sup>

1 st floor

o Kitchen & Living room: 25 m<sup>2</sup>

o Bedroom: 11,6 m<sup>2</sup>

o Bathroom: 3 m<sup>2</sup>