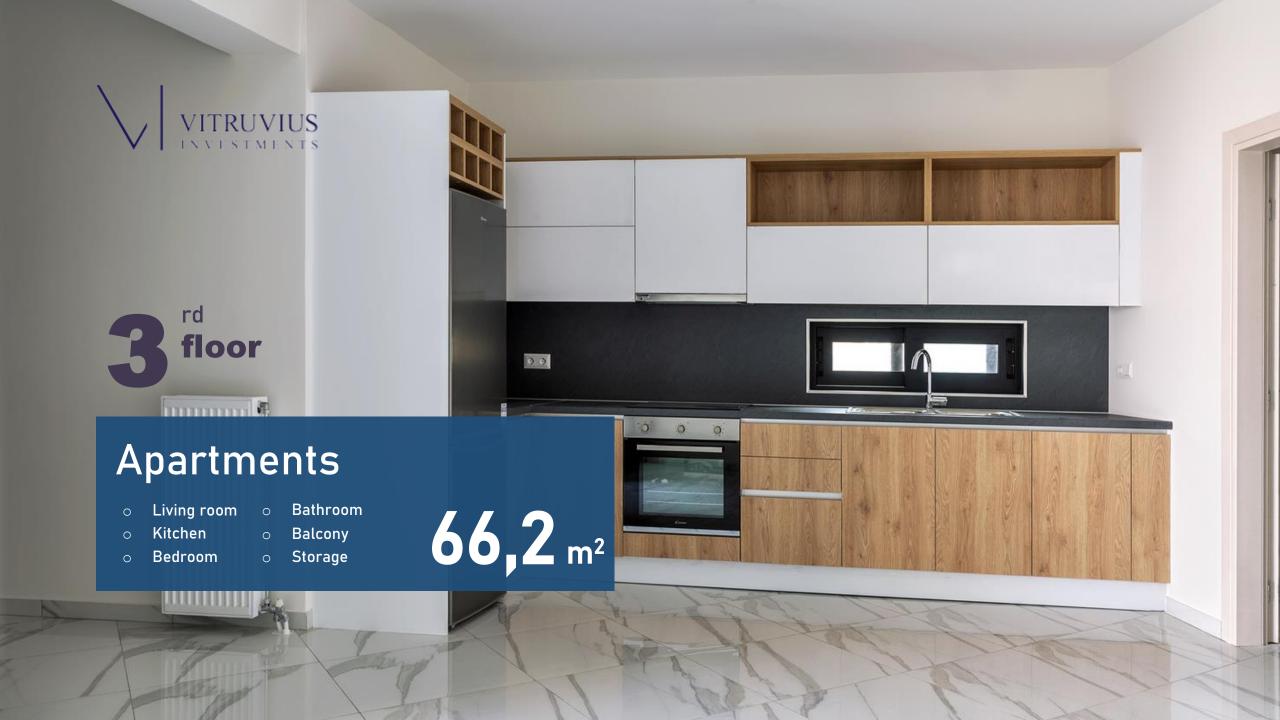

o Balcony: 5,74 m<sup>2</sup>

o Storage: 10 m²

66,2 m<sup>2</sup>

3 nd floor

Smart space for living

66,2 m<sup>2</sup>

3 nd floor

o Kitchen &

Living room: 30 m<sup>2</sup>

o Bedroom: 11 m<sup>2</sup>

o Bathroom: 4,5 m<sup>2</sup>

o Balcony: 8,1 m<sup>2</sup>

o Storage: 10 m²

108 м<sup>2</sup>
4-5 й этаж

2-level space with light atmosphere

108 м<sup>2</sup>
4-5 й этаж