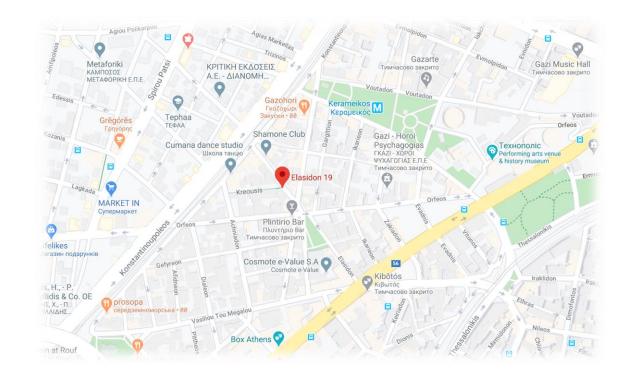

19, ELASIDON

### Location

Gazi is a central neighbourhood of Athens.

It has become a synonymous with the most known nightclubs and live performance stages.

Gazi was known as an industrial area that took its name from a local gas factory that used to operate in the district. The factory stopped its engines in 1984, and since then Gazi have really changed.