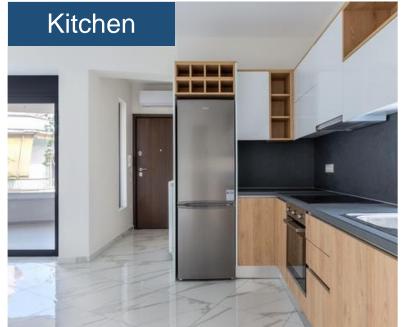

The privilege of having own garden

66,14 m<sup>2</sup>

Ground floor

o Kitchen & Living room: 49 m<sup>2</sup>

o Bedroom: 11 m<sup>2</sup>

o Bathroom: 3 m<sup>2</sup>

o Basement storage: 7,8 m<sup>2</sup>

Private garden