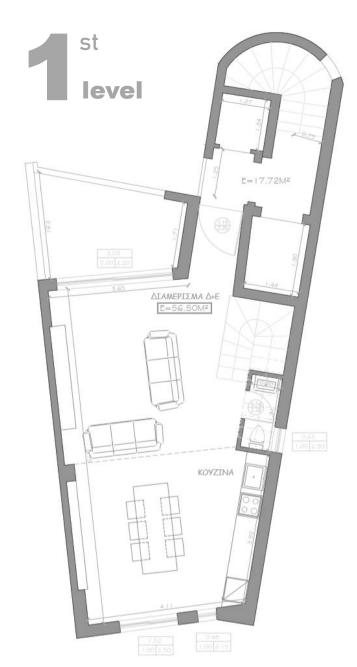

# Apartments available

66,1 m<sup>2</sup>

Ground floor

68,6 m<sup>2</sup>

1 st floor

75,1 m<sup>2</sup>
2 nd floor

66,14 m<sup>2</sup>

Ground floor

68,61 m<sup>2</sup>

1 st floor

For comfortable and cozy life

68,61 m<sup>2</sup>

1 st floor

o Kitchen & Living room: 25 m<sup>2</sup>

o Bedroom: 11,6 m<sup>2</sup>

o Bathroom: 3 m<sup>2</sup>