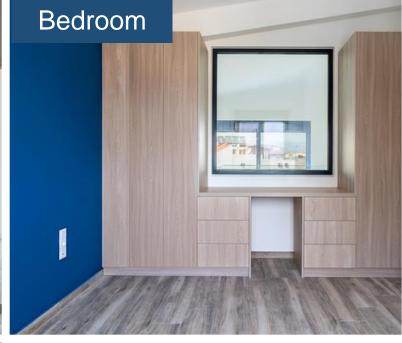

68,61 m<sup>2</sup>

1 st floor

For comfortable and cozy life

68,61 m<sup>2</sup>

1 st floor

o Kitchen & Living room: 25 m<sup>2</sup>

o Bedroom: 11,6 m<sup>2</sup>

o Bathroom: 3 m<sup>2</sup>