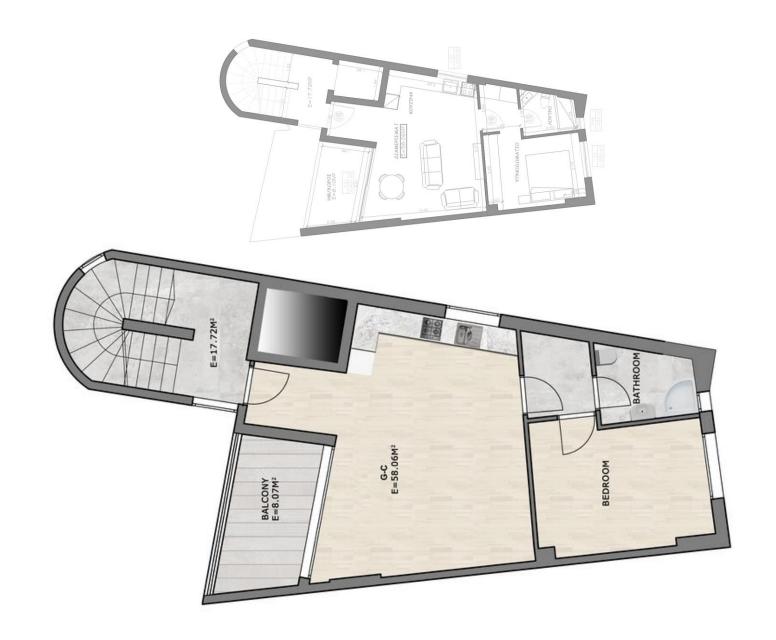

Living room: 30 m<sup>2</sup>

o Bedroom: 11 m<sup>2</sup>

o Bathroom: 4,5 m<sup>2</sup>

o Balcony: 8,1 m<sup>2</sup>

o Storage: 10 m²

108 м<sup>2</sup>
4-5 й этаж

2-level space with light atmosphere

108 м<sup>2</sup>
4-5 й этаж

Own terrace with a beautiful Acropolis view

108 m<sup>2</sup>
4-5 th floor

Living room: 30 m²

Kitchen & Dining room: 16 m²

o Bedroom: 11 m<sup>2</sup>

o Bathroom: 3,5 m<sup>2</sup>

o Toilet: 2,5 m<sup>2</sup>

Storage: 12 m²

Terrace

Investment Real estate development Property management Residence permit

Contact us

> +30 2111 823 834 36 | ≥ info@vtr-invest.com | vitruvius-investments.com