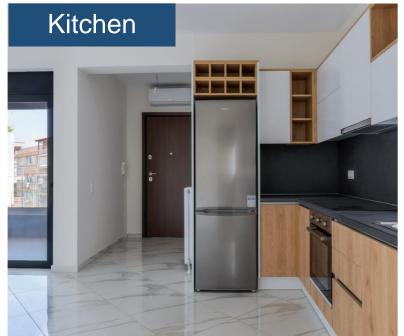

The privilege of having own garden

66,14 m<sup>2</sup>

Ground floor

o Kitchen & Living room: 49 m<sup>2</sup>

o Bedroom: 11 m<sup>2</sup>

o Bathroom: 3 m<sup>2</sup>

o Basement storage: 7,8 m<sup>2</sup>

Private garden

68,61 m<sup>2</sup>

1 st floor

For comfortable and cozy life

68,61 m<sup>2</sup>

1 st floor

o Kitchen & Living room: 25 m<sup>2</sup>

o Bedroom: 11,6 m<sup>2</sup>

o Bathroom: 3 m<sup>2</sup>

o Balcony: 13,5 m<sup>2</sup>

Storage: 10 m²

75,1 m<sup>2</sup>
2 nd floor

Spacious living environment

75,1 m<sup>2</sup>
2 nd floor

Kitchen &
 Living room: 30 m²

o Bedroom: 11 m²

o Bathroom: 4 m<sup>2</sup>

o Balcony: 5,74 m<sup>2</sup>

o Storage: 10 m²

66,2 m<sup>2</sup>

3 nd floor

Smart space for living

66,2 m<sup>2</sup>

3 nd floor

o Kitchen &

Living room: 30 m<sup>2</sup>

o Bedroom: 11 m<sup>2</sup>

o Bathroom: 4,5 m<sup>2</sup>

o Balcony: 8,1 m<sup>2</sup>

o Storage: 10 m²

108 м<sup>2</sup>
4-5 й этаж

2-level space with light atmosphere

108 м<sup>2</sup>
4-5 й этаж

Own terrace with a beautiful Acropolis view

108 m<sup>2</sup>
4-5 th floor

Living room: 30 m²

Kitchen & Dining room: 16 m²

o Bedroom: 11 m<sup>2</sup>

o Bathroom: 3,5 m<sup>2</sup>

o Toilet: 2,5 m<sup>2</sup>