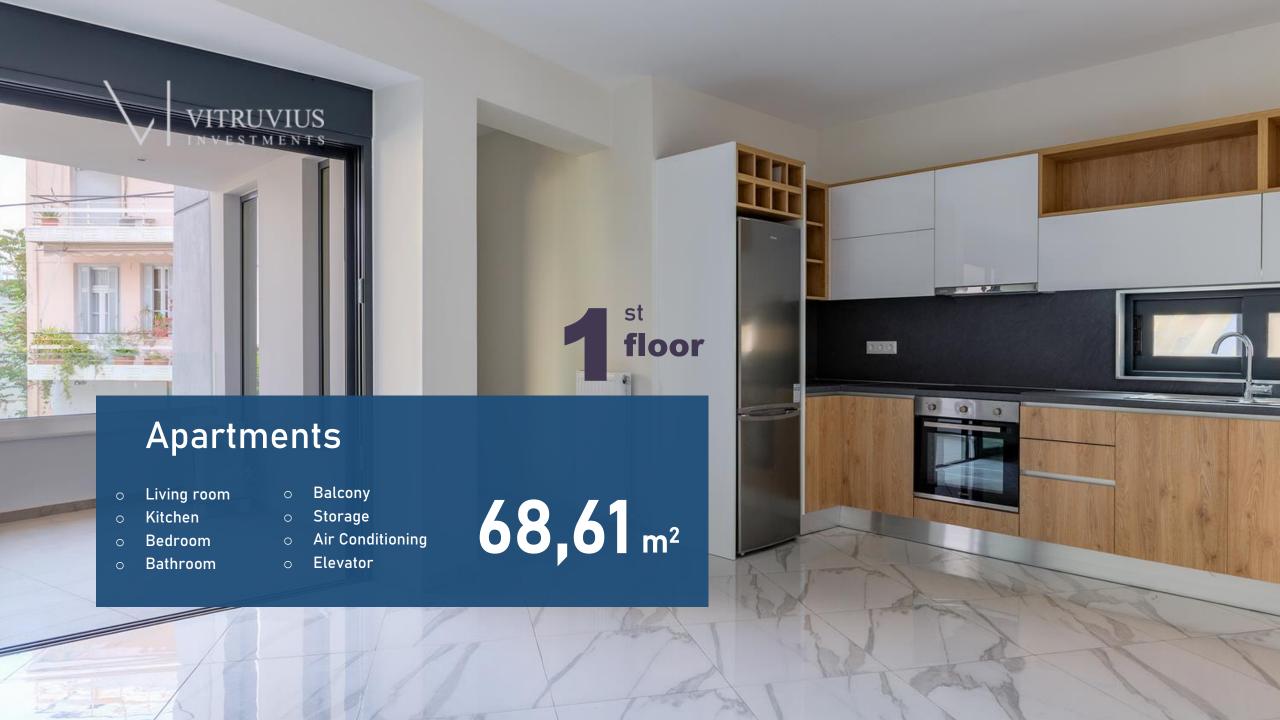

68,61 m<sup>2</sup>

1 st floor

For comfortable and cozy life

68,61 m<sup>2</sup>

1 st floor

o Kitchen & Living room: 25 m<sup>2</sup>

o Bedroom: 11,6 m<sup>2</sup>

o Bathroom: 3 m<sup>2</sup>