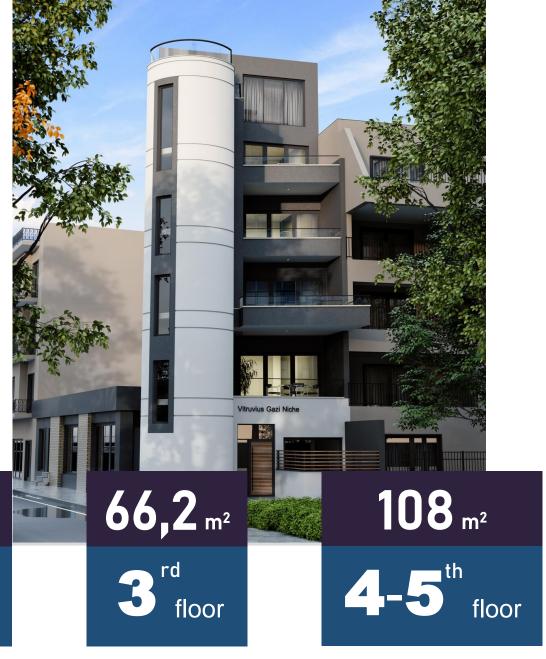

## About the building

19, ELASIDON

August 2020

5-storey building

Modern architecture

Air conditioning

19, ELASIDON

o Balcony: 5,74 m<sup>2</sup>

o Storage: 10 m²

66,2 m<sup>2</sup>

3 nd floor

Smart space for living

66,2 m<sup>2</sup>

3 nd floor

o Kitchen &

Living room: 30 m<sup>2</sup>

o Bedroom: 11 m<sup>2</sup>

o Bathroom: 4,5 m<sup>2</sup>

o Balcony: 8,1 m<sup>2</sup>

o Storage: 10 m²

108 м<sup>2</sup>
4-5 й этаж

2-level space with light atmosphere

108 м<sup>2</sup>
4-5 й этаж

Own terrace with a beautiful Acropolis view

108 m<sup>2</sup>
4-5 th floor

Living room: 30 m²

Kitchen & Dining room: 16 m²

o Bedroom: 11 m<sup>2</sup>

o Bathroom: 3,5 m<sup>2</sup>

o Toilet: 2,5 m<sup>2</sup>