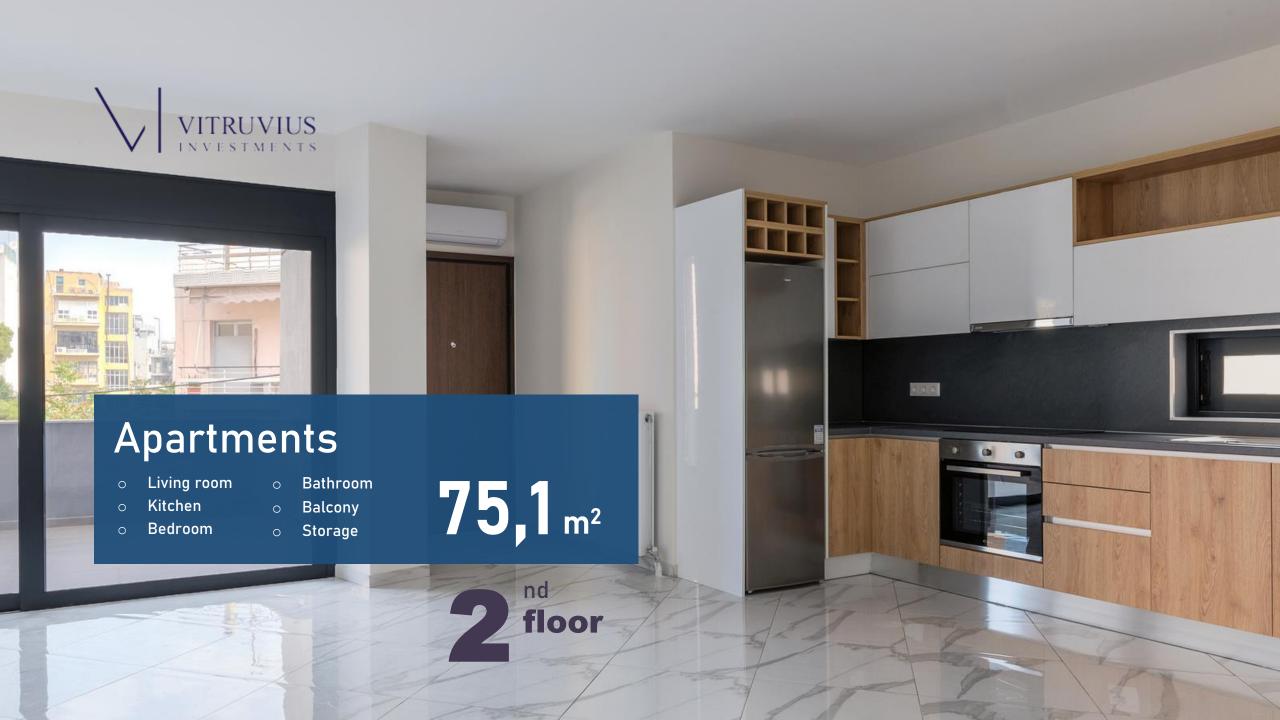

o Balcony: 13,5 m<sup>2</sup>

Storage: 10 m²

75,1 m<sup>2</sup>
2 nd floor

Spacious living environment

75,1 m<sup>2</sup>
2 nd floor

Kitchen &
 Living room: 30 m²

o Bedroom: 11 m²

o Bathroom: 4 m<sup>2</sup>

o Balcony: 5,74 m<sup>2</sup>

o Storage: 10 m²

66,2 m<sup>2</sup>

3 nd floor

Smart space for living

66,2 m<sup>2</sup>

3 nd floor

o Kitchen &