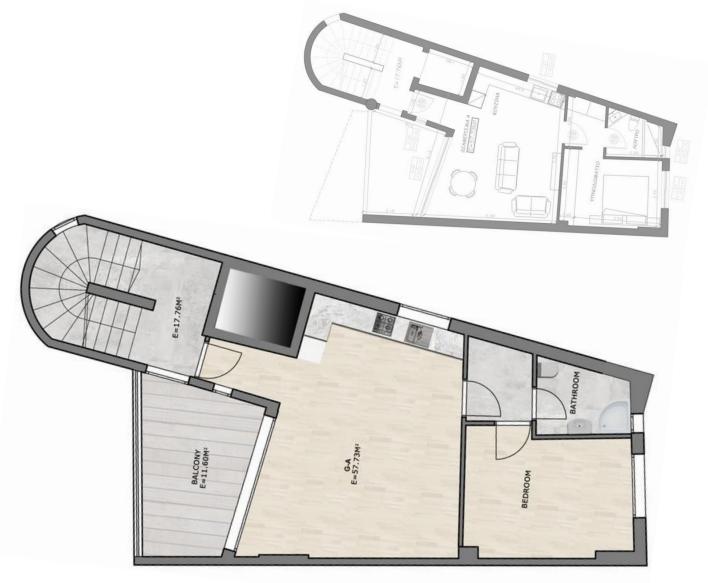

o Balcony: 13,5 m<sup>2</sup>

Storage: 10 m²

75,1 m<sup>2</sup>
2 nd floor

Spacious living environment

75,1 m<sup>2</sup>
2 nd floor

Kitchen &
 Living room: 30 m²

o Bedroom: 11 m²

o Bathroom: 4 m<sup>2</sup>

o Balcony: 5,74 m<sup>2</sup>

o Storage: 10 m²

66,2 m<sup>2</sup>

3 nd floor

Smart space for living

66,2 m<sup>2</sup>

3 nd floor

o Kitchen &