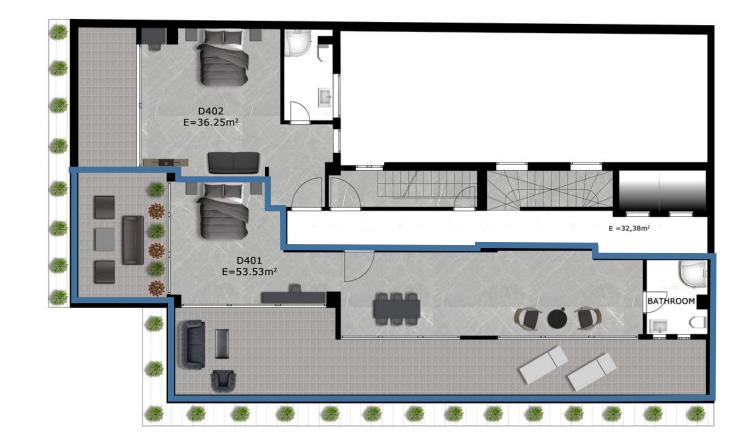

own Numerous Asian grocery stores and clothing outlets can be found in Metaxourgio between Kolonou and Kolokynthous streets.





## Metaxourgeio

You can easily reach any other area of Athens, as metro stations Gazi, Keramekos are located in the area (blue line - direct access to the airport) and 6 bus stops around the Gazi center







Landmarks

What is near

### **Culture & Attractions**

- National Theatre of Greece
- Islamic Arm Museam 0.5 km
- Museum of Greek Children's Art
- Gazi Technopolis
- National Archaeological Museum of Athens
- Erechtheion
- Acropolis
- Parthenon





# Apartments for investment









# Level A

## First floor hotel apartments



















# Level B

## Second floor hotel apartments



















# Level D

## Forth floor hotel apartments



















## Level H Semi Floor

## hotel apartments













Investment Real estate development Property management Residence permit





> +30 21 11 82 38 34 | ⊠ info@vtr-invest.com | vitruvius-investments.com