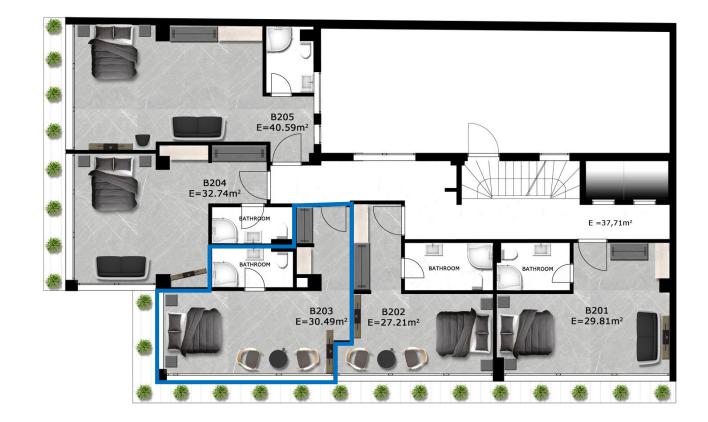

vital source of fresh produce for the neighbourhood.
- Chinatown Numerous Asian grocery stores and clothing outlets can be found in Metaxourgio between Kolonou and Kolokynthous streets.





## Metaxourgeio

You can easily reach any other area of Athens, as metro stations Gazi, Keramekos are located in the area (blue line - direct access to the airport) and 6 bus stops around the Gazi center







Landmarks

What is near

### **Culture & Attractions**

- National Theatre of Greece
- Islamic Arm Museam 0.5 km
- Museum of Greek Children's Art
- Gazi Technopolis
- National Archaeological Museum of Athens
- Erechtheion
- Acropolis
- Parthenon





# Apartments for investment









# Level A

## First floor hotel apartments



















# Level B

## Second floor hotel apartments



















# Level D

## Forth floor hotel apartments



















## Level H Semi Floor

## hotel apartments













Investment Real estate development Property management Residence permit





> +30 21 11 82 38 34 | ⊠ info@vtr-invest.com | vitruvius-investments.com