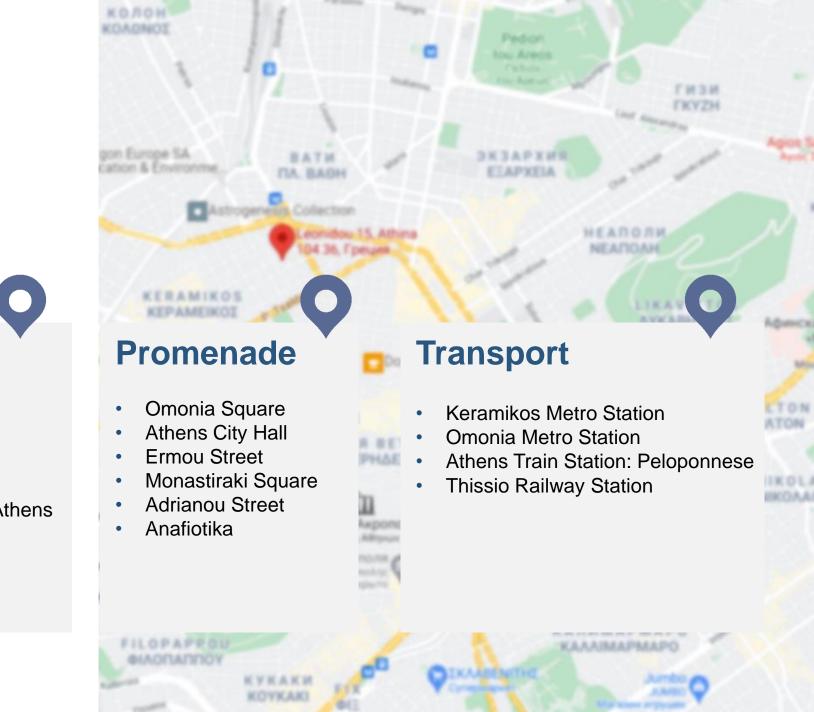

Landmarks

What is near

### **Culture & Attractions**

- National Theatre of Greece
- Islamic Arm Museam 0.5 km
- Museum of Greek Children's Art
- Gazi Technopolis
- National Archaeological Museum of Athens
- Erechtheion
- Acropolis
- Parthenon