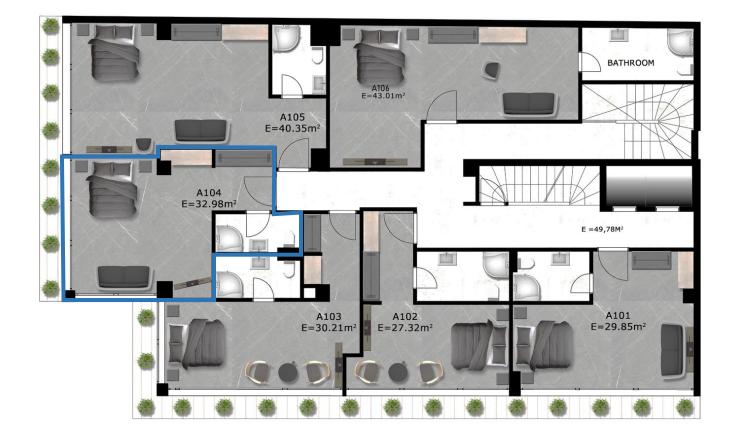

Held every Monday on Kerameikos St., the large market offers a vital source of fresh produce for the neighbourhood.
- Chinatown Numerous Asian grocery stores and clothing outlets can be found in Metaxourgio between Kolonou and Kolokynthous streets.





## Metaxourgeio

You can easily reach any other area of Athens, as metro stations Gazi, Keramekos are located in the area (blue line - direct access to the airport) and 6 bus stops around the Gazi center







Landmarks

What is near

### **Culture & Attractions**

- National Theatre of Greece
- Islamic Arm Museam 0.5 km
- Museum of Greek Children's Art
- Gazi Technopolis
- National Archaeological Museum of Athens
- Erechtheion
- Acropolis
- Parthenon





# Apartments for investment









# Level A

## First floor hotel apartments



















# Level B

## Second floor hotel apartments



















# Level D

## Forth floor hotel apartments



















## Level H Semi Floor

## hotel apartments













Investment Real estate development Property management Residence permit





> +30 21 11 82 38 34 | ⊠ info@vtr-invest.com | vitruvius-investments.com