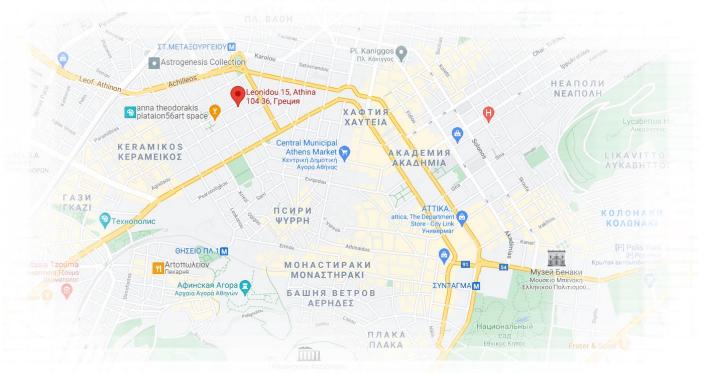

# Location

## Metaxourgeio

You can easily reach any other area of Athens, as metro stations Gazi, Keramekos are located in the area (blue line - direct access to the airport) and 6 bus stops around the Gazi center